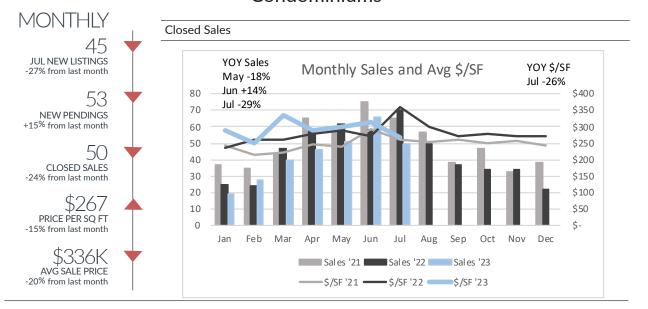

## Ann Arbor

|                |                         | All Price Range | S         |           |           |       |  |
|----------------|-------------------------|-----------------|-----------|-----------|-----------|-------|--|
|                | Mav '23 Jun '23 Jul '23 |                 |           |           | YTD       |       |  |
|                | May '23                 | Jun 23          | Jui 23    | '22       | '23       | (+/-) |  |
| Listings Taken | 74                      | 62              | 45        | 463       | 360       | -22%  |  |
| New Pendings   | 60                      | 46              | 53        | 354       | 309       | -13%  |  |
| Closed Sales   | 51                      | 66              | 50        | 344       | 300       | -13%  |  |
| Price/SF       | \$301                   | \$313           | \$267     | \$290     | \$295     | 2%    |  |
| Avg Price      | \$413,890               | \$418,630       | \$336,111 | \$382,382 | \$403,103 | 5%    |  |
|                |                         | <\$250k         |           |           |           |       |  |
|                | May '23                 | Jun '23         | Jul '23   |           | YTD       |       |  |
|                |                         |                 |           | '22       | '23       | (+/-) |  |
| Listings Taken | 21                      | 19              | 10        | 122       | 86        | -30%  |  |
| New Pendings   | 19                      | 11              | 23        | 117       | 87        | -26%  |  |
| Closed Sales   | 13                      | 17              | 20        | 104       | 80        | -23%  |  |
| Price/SF       | \$225                   | \$237           | \$250     | \$219     | \$234     | 7%    |  |
| \$250k-\$500k  |                         |                 |           |           |           |       |  |
|                | May '23                 | Jun '23         | Jul '23   |           | YTD       |       |  |
|                | May 25                  | Juli 25         | Jul 25    | '22       | '23       | (+/-) |  |
| Listings Taken | 36                      | 25              | 22        | 219       | 161       | -26%  |  |
| New Pendings   | 26                      | 29              | 17        | 162       | 147       | -9%   |  |
| Closed Sales   | 22                      | 34              | 21        | 170       | 142       | -16%  |  |
| Price/SF       | \$283                   | \$251           | \$246     | \$254     | \$251     | -1%   |  |
| >\$500k        |                         |                 |           |           |           |       |  |
|                | May '23                 | Jun '23         | Jul '23   |           | YTD       |       |  |
|                | ,                       |                 |           | '22       | '23       | (+/-) |  |
| Listings Taken | 17                      | 18              | 13        | 122       | 113       | -7%   |  |
| New Pendings   | 15                      | 6               | 13        | 75        | 75        | 0%    |  |
| Closed Sales   | 16                      | 15              | 9         | 70        | 78        | 11%   |  |
| Price/SF       | \$342                   | \$459           | \$316     | \$400     | \$380     | -5%   |  |