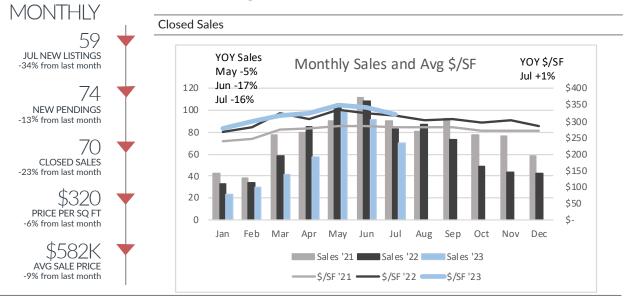

## Single-Family Homes

|                |              | All Price Range         | S .       |           |           |       |  |
|----------------|--------------|-------------------------|-----------|-----------|-----------|-------|--|
|                | NA 100       |                         |           |           | YTD       |       |  |
|                | May '23      | Jun '23                 | Jul '23   | '22       | '23       | (+/-) |  |
| Listings Taken | 99           | 89                      | 59        | 667       | 504       | -24%  |  |
| New Pendings   | 94           | 85                      | 74        | 509       | 442       | -13%  |  |
| Closed Sales   | 99           | 91                      | 70        | 507       | 414       | -18%  |  |
| Price/SF       | \$350        | \$341                   | \$320     | \$315     |           | 4%    |  |
| Avg Price      | \$654,771    | \$641,424               | \$581,571 | \$575,601 | \$604,506 | 5%    |  |
|                |              | <\$350k                 |           |           |           |       |  |
|                | May 122      | May '23 Jun '23 Jul '23 |           |           | YTD       |       |  |
|                | Iviay 25     | Juli 23                 | Jul 23    | '22       | '23       | (+/-) |  |
| Listings Taken | 10           | 8                       | 15        | 118       | 67        | -43%  |  |
| New Pendings   | 14           | 6                       | 9         | 107       | 62        | -42%  |  |
| Closed Sales   | 12           | 7                       | 8         | 91        | 60        | -34%  |  |
| Price/SF       | \$270        | \$274                   | \$272     | \$254     | \$272     | 7%    |  |
|                |              | \$350k-\$700k           |           |           |           |       |  |
|                | May '23      | Jun '23                 | Jul '23   |           | YTD       |       |  |
|                | ,            |                         | Jul 23    | '22       | '23       | (+/-) |  |
| Listings Taken | 62           | 56                      | 38        | 405       | 318       | -21%  |  |
| New Pendings   | 61           | 52                      | 55        | 302       | 285       | -6%   |  |
| Closed Sales   | 50<br>\$20.4 | 59                      | 43        | 310       | 242       | -22%  |  |
| Price/SF       | \$324        | \$311                   | \$326     | \$299     | \$315     | 5%    |  |
| >\$700k        |              |                         |           |           |           |       |  |
|                | May '23      | Jun '23                 | Jul '23   |           | YTD       |       |  |
|                | ŕ            |                         |           | '22       |           | (+/-) |  |
| Listings Taken | 27           | 25                      | 6         | 144       | 119       | -17%  |  |
| New Pendings   | 19           | 27                      | 10        | 100       | 95        | -5%   |  |
| Closed Sales   | 37           | 25                      | 19        | 106       | 112       | 6%    |  |
| Price/SF       | \$381        | \$392                   | \$321     | \$363     | \$358     | -2%   |  |