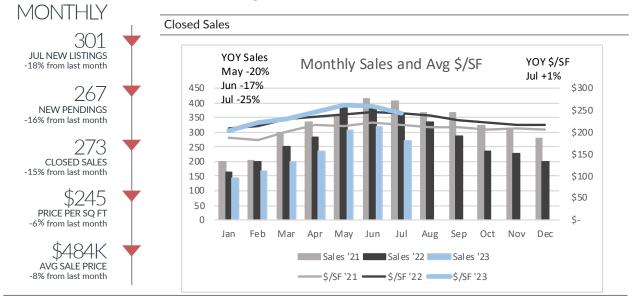

## Washtenaw County

**Single-Family Homes** 

| All Price Ranges                                                        |                                         |                                         |                                         |                                               |                                                     |                                           |
|-------------------------------------------------------------------------|-----------------------------------------|-----------------------------------------|-----------------------------------------|-----------------------------------------------|-----------------------------------------------------|-------------------------------------------|
|                                                                         | May '23                                 | Jun '23                                 | Jul '23                                 | '22                                           | YTD<br>'23                                          |                                           |
| Listings Taken<br>New Pendings<br>Closed Sales<br>Price/SF<br>Avg Price | 365<br>319<br>308<br>\$263<br>\$534,231 | 367<br>318<br>321<br>\$260<br>\$523,711 | 301<br>267<br>273<br>\$245<br>\$483,971 | 2,696<br>2,143<br>2,039<br>\$235<br>\$462,983 | 23<br>2,046<br>1,745<br>1,648<br>\$244<br>\$487,301 | (+/-)<br>-24%<br>-19%<br>-19%<br>4%<br>5% |
|                                                                         |                                         | <\$300k                                 |                                         |                                               |                                                     |                                           |
|                                                                         | May '23                                 | Jun '23                                 | Jul '23                                 | '22                                           | YTD<br>'23                                          | (+/-)                                     |
| Listings Taken<br>New Pendings<br>Closed Sales<br>Price/SF              | 62<br>68<br>55<br>\$178                 | 76<br>72<br>62<br>\$177                 | 75<br>57<br>51<br>\$181                 | 727<br>653<br>532<br>\$168                    | 436<br>421<br>377<br>\$174                          | -40%<br>-36%<br>-29%<br>4%                |
| \$300k-\$600k                                                           |                                         |                                         |                                         |                                               |                                                     |                                           |
|                                                                         | May '23                                 | Jun '23                                 | Jul '23                                 | '22                                           | YTD<br>'23                                          | (+/-)                                     |
| Listings Taken<br>New Pendings<br>Closed Sales<br>Price/SF              | 203<br>180<br>164<br>\$230              | 189<br>159<br>165<br>\$240              | 164<br>150<br>155<br>\$238              | 1,367<br>1,079<br>1,067<br>\$224              | 1,085<br>944<br>886<br>\$229                        | -21%<br>-13%<br>-17%<br>2%                |
| >\$600k                                                                 |                                         |                                         |                                         |                                               |                                                     |                                           |
|                                                                         | May '23                                 | Jun '23                                 | Jul '23                                 | '22                                           | YTD<br>'23                                          | (+/-)                                     |
| Listings Taken<br>New Pendings<br>Closed Sales<br>Price/SF              | 100<br>71<br>89<br>\$324                | 102<br>87<br>94<br>\$305                | 62<br>60<br>67<br>\$273                 | 602<br>411<br>440<br>\$286                    | 525<br>380<br>385<br>\$295                          | -13%<br>-8%<br>-13%<br>3%                 |