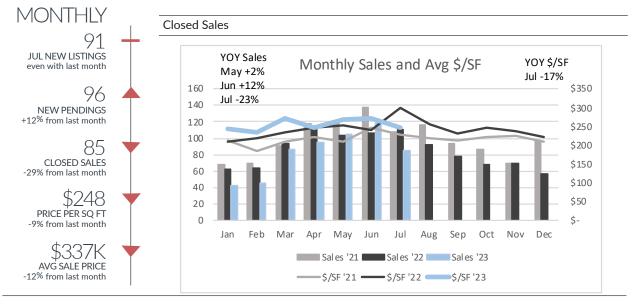

## Washtenaw County

Condominiums

| All Price | Ranges |
|-----------|--------|
|-----------|--------|

|                              | May '23   | Jun '23       | Jul '23   |            | YTD        |           |  |  |
|------------------------------|-----------|---------------|-----------|------------|------------|-----------|--|--|
|                              |           |               |           | '22        | '23        | (+/-)     |  |  |
| Listings Taken               | 128       | 91            | 91        | 819        | 699        | -15%      |  |  |
| New Pendings                 | 108       | 86            | 96        | 673        | 607        | -10%      |  |  |
| Closed Sales                 | 105       | 119           | 85        | 650        | 578        | -11%      |  |  |
| Price/SF                     | \$267     | \$271         | \$248     | \$248      | \$258      | 4%        |  |  |
| Avg Price                    | \$352,564 | \$380,889     | \$337,040 | \$342,828  | \$358,255  | 4%        |  |  |
| <\$250k                      |           |               |           |            |            |           |  |  |
|                              |           |               |           |            | YTD        |           |  |  |
|                              | May '23   | Jun '23       | Jul '23   | '22        | '23        | (+/-)     |  |  |
| Listings Taken               | 36        | 29            | 27        | 262        | 192        | -27%      |  |  |
| New Pendings                 | 37        | 25            | 36        | 267        | 192        | -28%      |  |  |
| Closed Sales                 | 34        | 31            | 25        | 228        | 171        | -25%      |  |  |
| Price/SF                     | \$193     | \$204         | \$228     | \$185      | \$195      | 5%        |  |  |
|                              |           | \$250k-\$500k |           | •          |            |           |  |  |
|                              |           |               |           |            |            |           |  |  |
|                              | May '23   | Jun '23       | Jul '23   |            | YTD        |           |  |  |
|                              |           |               | 10        | '22        | '23        | (+/-)     |  |  |
| Listings Taken               | 70        | 41            | 48        | 383        | 364        | -5%<br>5% |  |  |
| New Pendings<br>Closed Sales | 51<br>50  | 52<br>66      | 44<br>48  | 303<br>327 | 317<br>301 | -8%       |  |  |
| Price/SF                     | \$257     | \$231         | \$234     | \$234      | \$234      | -8%       |  |  |
| 11100/01                     | Ψ237      |               | φ204      | φ204       | φ20-       | 070       |  |  |
|                              |           | >\$500k       |           |            |            |           |  |  |
|                              | May '23   | Jun '23       | Jul '23   |            | YTD        |           |  |  |
|                              | May 20    | Juli 25       | Jui 25    | '22        | '23        | (+/-)     |  |  |
| Listings Taken               | 22        | 21            | 16        | 174        | 143        | -18%      |  |  |
| New Pendings                 | 20        | 9             | 16        | 103        | 98         | -5%       |  |  |
| Closed Sales                 | 21        | 22            | 12        | 95         | 106        | 12%       |  |  |
| Price/SF                     | \$343     | \$412         | \$306     | \$358      | \$357      | 0%        |  |  |
|                              |           |               |           |            |            |           |  |  |