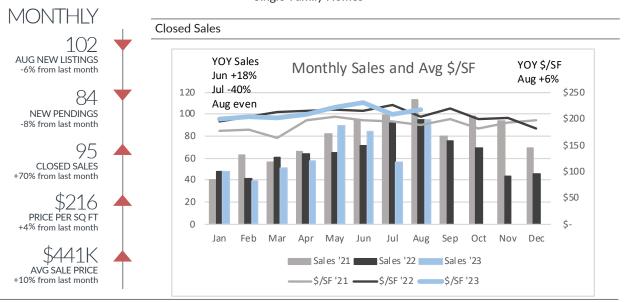

## Commerce/White Lake

Single-Family Homes

|                |           | All Drice Dange | c         |                               |
|----------------|-----------|-----------------|-----------|-------------------------------|
|                |           | All Price Range | 5         |                               |
|                | Jun '23   | Jul '23         | Aug '23   | YTD<br>'22 '23 (+/-)          |
| Listings Taken | 101       | 109             | 102       | 865 737 -15%                  |
| New Pendings   | 76        | 91              | 84        | 607 579 -5%                   |
| Closed Sales   | 84        | 56              | 95        | 538 521 -3%                   |
| Price/SF       | \$229     | \$208           | \$216     | \$212 \$213 1%                |
| Avg Price      | \$449,293 | \$401,126       | \$440,775 | \$411,809 \$426,257 4%        |
|                |           | <\$300k         |           |                               |
|                | Jun '23   | Jul '23         | Aug '23   | YTD                           |
|                |           |                 | •         | '22 '23 (+/-)                 |
| Listings Taken | 19        | 25              | 23        | 243 178 -27%                  |
| New Pendings   | 26        | 19              | 21        | 201 156 -22%                  |
| Closed Sales   | 24        | 14              | 19        | 184 147 -20%                  |
| Price/SF       | \$181     | \$200           | \$181     | \$179 \$189 5%                |
|                |           | \$300k-\$600k   |           |                               |
|                | Jun '23   | Jul '23         | Aug '23   | YTD<br>'22 '23 (+/-)          |
| Listings Taken | 65        | 66              | 55        | '22 '23 (+/-)<br>483 422 -13% |
| New Pendings   | 44        | 60              | 50        | 332 344 4%                    |
| Closed Sales   | 46        | 37              | 62        | 281 296 5%                    |
| Price/SF       | \$219     | \$207           | \$204     | \$204 \$204 0%                |
|                |           | >\$600k         |           |                               |
|                | Jun '23   | Jul '23         | Aug '23   | YTD                           |
|                |           |                 | -         | '22 '23 (+/-)                 |
| Listings Taken | 17        | 18              | 24        | 139 137 -1%                   |
| New Pendings   | 6         | 12              | 13        | 74 79 7%                      |
| Closed Sales   | 14        | 37              | 14        | 73 78 7%                      |
| Price/SF       | \$288     | \$221           | \$277     | \$266 \$256 -4%               |