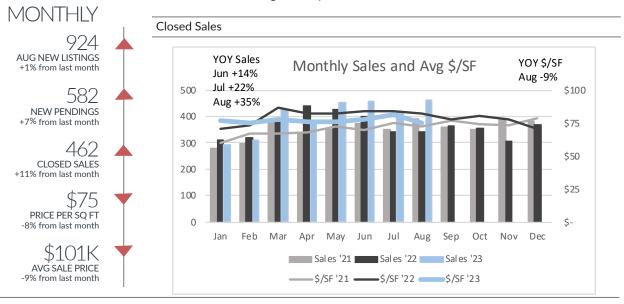

## Detroit

Single-Family Homes

|                          |                   | All Price Range   | S                 |              |             |            |
|--------------------------|-------------------|-------------------|-------------------|--------------|-------------|------------|
|                          | Jun '23           | Jul '23           | Aug '23           |              | YTD         | , ,,       |
|                          | 047               | 044               | 004               | '2:          |             | (+/-)      |
| Listings Taken           | 917               | 911               | 924               | 6,792        | ,           | 2%         |
| New Pendings             | 480               | 546               | 582               | 3,624        | ,           | 7%         |
| Closed Sales<br>Price/SF | 456<br>\$77       | 415<br>\$81       | 462<br>\$75       | 2,960<br>\$8 | ,           | 8%<br>-5%  |
|                          | \$77<br>\$100.706 | \$81<br>\$111,650 | \$75<br>\$101,112 | \$113,24     |             | -5%<br>-9% |
| Avg Price                | \$100,706         | \$111,050         | \$101,112         | \$113,24     | 7 \$103,051 | -9%        |
|                          |                   | <\$100k           |                   |              |             |            |
|                          | Jun '23           | Jul '23           | Aug '23           |              | YTD         |            |
|                          |                   |                   | -                 | '2:          |             | (+/-)      |
| Listings Taken           | 571               | 603               | 562               | 4,423        | ,           | 0%         |
| New Pendings             | 285               | 343               | 347               | 2,154        |             | 14%        |
| Closed Sales             | 294               | 237               | 295               | 1,771        |             | 15%        |
| Price/SF                 | \$48              | \$47              | \$46              | \$4          | 7 \$47      | 1%         |
|                          |                   | \$100k-\$300k     |                   |              |             |            |
|                          | Jun '23           | Jul '23           | A 100             |              | YTD         |            |
|                          | Jun 23            | Jui 23            | Aug '23           | '2:          | 2 '23       | (+/-)      |
| Listings Taken           | 321               | 277               | 339               | 2,086        | 2,222       | 7%         |
| New Pendings             | 178               | 182               | 217               | 1,301        | 1,308       | 1%         |
| Closed Sales             | 144               | 158               | 149               | 1,048        | ,           | -1%        |
| Price/SF                 | \$108             | \$104             | \$107             | \$10         | 3 \$104     | 1%         |
|                          |                   | >\$300k           |                   |              |             |            |
|                          | Jun '23           | Jul '23           | Aug '23           |              | YTD         |            |
|                          |                   |                   | -                 | '2:          |             | (+/-)      |
| Listings Taken           | 25                | 31                | 23                | 283          |             | -14%       |
| New Pendings             | 17                | 21                | 18                | 169          |             | -22%       |
| Closed Sales             | 18                | 158               | 18                | 141          |             | -6%        |
| Price/SF                 | \$137             | \$150             | \$132             | \$15         | 1 \$142     | -8%        |