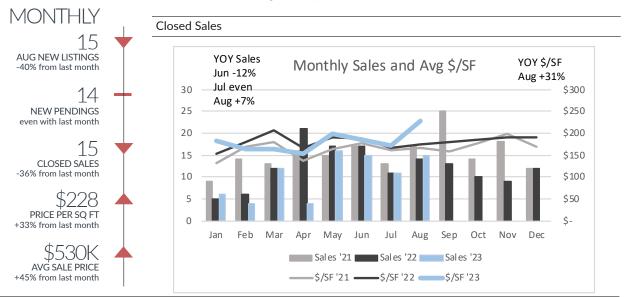

## Grosse Ile

**Single-Family Homes** 

|                |                                    | All Price Range | S         |   |           |           |       |
|----------------|------------------------------------|-----------------|-----------|---|-----------|-----------|-------|
|                |                                    |                 |           |   | YTD       |           |       |
|                | Jun '23                            | Jul '23         | Aug '23   |   | '22       | '23       | (+/-) |
| Listings Taken | 19                                 | 25              | 15        |   | 173       | 117       | -32%  |
| New Pendings   | 11                                 | 14              | 14        |   | 116       | 85        | -27%  |
| Closed Sales   | 15                                 | 11              | 15        |   | 103       | 83        | -19%  |
| Price/SF       | \$186                              | \$172           | \$228     |   | \$180     | \$187     | 4%    |
| Avg Price      | \$437,900                          | \$366,118       | \$530,127 |   | \$476,076 | \$455,105 | -4%   |
|                |                                    | <\$350k         |           |   |           |           |       |
|                | Jun '23                            | Jul '23         | Aug '23   | [ |           | YTD       |       |
|                | Juli 25                            |                 | Aug 20    |   | '22       | '23       | (+/-) |
| Listings Taken | 3                                  | 8               | 7         |   | 47        | 35        | -26%  |
| New Pendings   | 5                                  | 6               | 3         |   | 40        | 30        | -25%  |
| Closed Sales   | 5                                  | 6               | 6         |   | 33        | 33        | 0%    |
| Price/SF       | \$154                              | \$152           | \$170     |   | \$158     | \$154     | -2%   |
| \$350k-\$600k  |                                    |                 |           |   |           |           |       |
|                | Jun '23                            | Jul '23         | Aug '23   |   |           | YTD       |       |
|                | Juli 25                            | Jul 25          | Aug 25    |   | '22       | '23       | (+/-) |
| Listings Taken | 10                                 | 11              | 6         |   | 86        | 52        | -40%  |
| New Pendings   | 5                                  | 3               | 7         |   | 57        | 37        | -35%  |
| Closed Sales   | 8                                  | 4               | 3         |   | 52        | 33        | -37%  |
| Price/SF       | \$190                              | \$171           | \$168     |   | \$171     | \$180     | 5%    |
|                |                                    | >\$600k         |           |   |           |           |       |
|                | Jun '23                            | Jul '23         | Aug '23   |   | YTD       |           |       |
|                |                                    |                 | -         |   | '22       | '23       | (+/-) |
| Listings Taken | 6                                  | 6               | 2         |   | 40        | 30        | -25%  |
| New Pendings   | 1                                  | 5               | 4         |   | 19        | 18        | -5%   |
| Closed Sales   | 2                                  | 4               | 6         |   | 18        | 17        | -6%   |
| Price/SF       | \$210<br>ALS using Great Lakes Rer | \$244           | \$279     |   | \$213     | \$225     | 6%    |