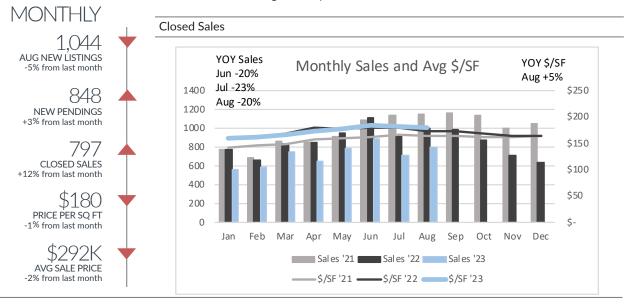

## **Macomb County**

Single-Family Homes

| Listings Taken<br>New Pendings<br>Closed Sales<br>Price/SF | Jun '23<br>1,063<br>833<br>886 | Jul '23<br>1,095           | Aug '23                    |                                         | YTD                                     |                                     |
|------------------------------------------------------------|--------------------------------|----------------------------|----------------------------|-----------------------------------------|-----------------------------------------|-------------------------------------|
| New Pendings<br>Closed Sales                               | 833                            | 1,095                      |                            | '22                                     | '23                                     | (+/-)                               |
|                                                            | 222                            | 821                        | 1,044<br>848               | 10,642<br>7,657                         | 7,608<br>6,243                          | -29%<br>-18%                        |
| Avg Price                                                  | \$183<br>\$303,346             | 709<br>\$181<br>\$298,699  | 797<br>\$180<br>\$291,550  | 7,087<br>\$173<br>\$278,471             | 5,720<br>\$173<br>\$283,249             | -19%<br>1%<br>2%                    |
| <u> </u>                                                   |                                | <\$200k                    |                            |                                         | . ,                                     |                                     |
|                                                            | Jun '23                        | Jul '23                    | Aug '23                    | '22                                     | YTD<br>'23                              | (+/-)                               |
| Listings Taken<br>New Pendings<br>Closed Sales             | 315<br>268<br>241              | 319<br>265<br>193          | 285<br>258<br>236          | 3,593<br>2,812<br>2,414                 | 2,390<br>2,125<br>1,845                 | -33%<br>-24%<br>-24%                |
| Price/SF                                                   | \$130                          | \$127<br>\$200k-\$400k     | \$128                      | \$130                                   | \$125                                   | -3%                                 |
|                                                            | Jun '23                        | Jul '23                    | Aug '23                    |                                         | YTD                                     |                                     |
| Listings Taken<br>New Pendings<br>Closed Sales<br>Price/SF | 509<br>406<br>449<br>\$185     | 516<br>408<br>366<br>\$184 | 546<br>438<br>395<br>\$184 | '22<br>4,812<br>3,557<br>3,360<br>\$178 | '23<br>3,556<br>2,980<br>2,788<br>\$179 | (+/-)<br>-26%<br>-16%<br>-17%<br>1% |
|                                                            |                                | >\$400k                    |                            |                                         |                                         |                                     |
|                                                            | Jun '23                        | Jul '23                    | Aug '23                    | '22                                     | YTD<br>'23                              | (+/-)                               |
| Listings Taken<br>New Pendings<br>Closed Sales<br>Price/SF | 239<br>159<br>196<br>\$206     | 260<br>148<br>366<br>\$205 | 213<br>152<br>166<br>\$203 | 2,237<br>1,288<br>1,313<br>\$196        | 1,662<br>1,138<br>1,087<br>\$198        | -26%<br>-12%<br>-17%<br>1%          |