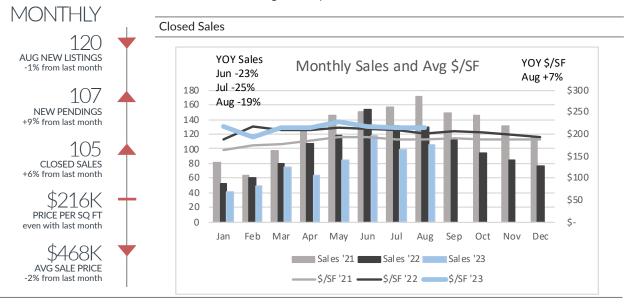

## Plymouth/Canton

Single-Family Homes

|                |           | All Price Range | S         |           |            |       |
|----------------|-----------|-----------------|-----------|-----------|------------|-------|
|                | Jun '23   | Jul '23         | Aug '23   | '22       | YTD<br>'23 | (+/-) |
| Listings Taken | 131       | 121             | 120       | 1.184     | 833        | -30%  |
| New Pendings   | 107       | 98              | 107       | 905       | 701        | -23%  |
| Closed Sales   | 119       | 99              | 105       | 835       | 637        | -24%  |
| Price/SF       | \$218     | \$216           | \$216     | \$209     | \$216      | 3%    |
| Avg Price      | \$480,506 | \$478,570       | \$468,432 | \$452,811 | \$478,078  | 6%    |
| ,              |           | <\$350k         |           |           |            |       |
|                | Jun '23   | Jul '23         | Aug '23   |           | YTD        |       |
|                |           |                 |           | '22       | '23        | (+/-) |
| Listings Taken | 25        | 33              | 32        | 412       | 222        | -46%  |
| New Pendings   | 23        | 28              | 31        | 357       | 199        | -44%  |
| Closed Sales   | . 27      | 20              | . 27      | 276       | 164        | -41%  |
| Price/SF       | \$211     | \$207           | \$202     | \$197     | \$200      | 1%    |
|                |           | \$350k-\$600k   |           |           |            |       |
|                |           | 1.1100          | 4 100     | YTD       |            |       |
|                | Jun '23   | Jul '23         | Aug '23   | '22       | '23        | (+/-) |
| Listings Taken | 80        | 60              | 58        | 561       | 404        | -28%  |
| New Pendings   | 56        | 51              | 54        | 421       | 346        | -18%  |
| Closed Sales   | 59        | 58              | 60        | 399       | 330        | -17%  |
| Price/SF       | \$219     | \$217           | \$215     | \$202     | \$214      | 6%    |
|                |           | >\$600k         |           |           |            |       |
|                | Jun '23   | Jul '23         | Aug '23   |           | YTD        |       |
|                |           |                 | · ·       | '22       | '23        | (+/-) |
| Listings Taken | 26        | 28              | 30        | 211       | 207        | -2%   |
| New Pendings   | 28        | 19              | 22        | 127       | 156        | 23%   |
| Closed Sales   | 33        | 58              | 18        | 160       | 143        | -11%  |
| Price/SF       | \$220     | \$218           | \$228     | \$228     | \$227      | -1%   |