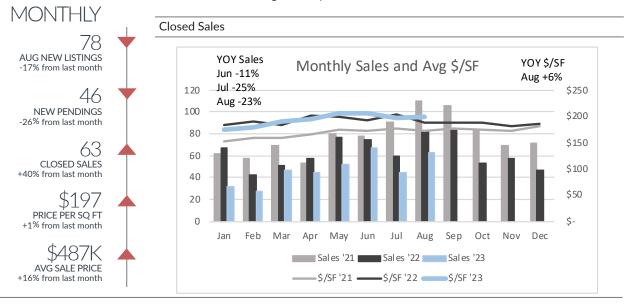

## Shelby Twp

Single-Family Homes



|                |           | All Price Range | es .      |               |           |  |
|----------------|-----------|-----------------|-----------|---------------|-----------|--|
|                | 1 100     | 1.1100          | 4 100     | YTD           |           |  |
|                | Jun '23   | Jul '23         | Aug '23   | '22           | '23 (+/-) |  |
| Listings Taken | 88        | 94              | 78        | 805           | 578 -28%  |  |
| New Pendings   | 59        | 62              | 46        | 543           | 414 -24%  |  |
| Closed Sales   | 67        | 45              | 63        | 511           | 378 -26%  |  |
| Price/SF       | \$205     | \$196           | \$199     | \$193         | \$195 1%  |  |
| Avg Price      | \$484,992 | \$418,831       | \$486,984 | \