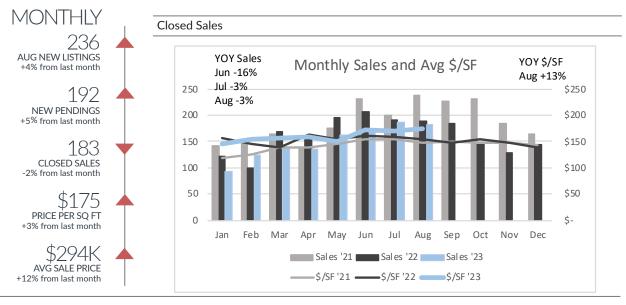

## St. Clair County

Single-Family Homes

|                                |           | All Price Range | S         |   |            |            |                     |
|--------------------------------|-----------|-----------------|-----------|---|------------|------------|---------------------|
|                                | Jun '23   | Jul '23         | Aug '23   | Γ | YTD        |            |                     |
|                                | Juli 23   | Jul 23          | Aug 23    |   | '22        | '23        | (+/-)               |
| Listings Taken                 | 260       | 228             | 236       |   | 2,085      | 1,624      | -22%                |
| New Pendings                   | 205       | 183             | 192       |   | 1,393      | 1,314      | -6%                 |
| Closed Sales                   | 173       | 186             | 183       |   | 1,327      | 1,195      | -10%                |
| Price/SF                       | \$173     | \$169           | \$175     |   | \$155      | \$162      | 4%                  |
| Avg Price                      | \$278,941 | \$261,463       | \$293,929 | L | \$247,667  | \$263,517  | 6%                  |
|                                |           | <\$175k         |           |   |            |            |                     |
|                                | Jun '23   | Jul '23         | Aug '23   | ſ | '22        | YTD        | (. ()               |
| Listin sa Talvan               | 71        | 52              | 71        |   | 617        | '23        | (+/-)               |
| Listings Taken<br>New Pendings | 71<br>69  | 52<br>44        | 71<br>60  |   | 505        | 456<br>401 | -26%<br>-21%        |
| Closed Sales                   | 52        | 66              | 42        |   | 474        | 378        | -21%<br>-20%        |
| Price/SF                       | \$101     | \$103           | \$93      |   | \$106      | \$100      | -20 <i>%</i><br>-6% |
| i nee, si                      | φισι      | \$175k-\$350k   |           | L | Ψ100       | Ψ100       | 070                 |
|                                |           | φ175K φ050K     |           | - |            |            |                     |
|                                | Jun '23   | Jul '23         | Aug '23   |   |            | YTD        | , ,,                |
|                                | 447       | 407             | · ·       |   | '22        | '23        | (+/-)               |
| Listings Taken                 | 117       | 107             | 101       |   | 929        | 741        | -20%<br>-3%         |
| New Pendings<br>Closed Sales   | 93<br>81  | 84<br>80        | 84<br>88  |   | 636<br>599 | 614<br>557 | -3%<br>-7%          |
| Price/SF                       | \$169     | \$164           | \$167     |   | \$154      | \$159      | 3%                  |
| i nee/si                       | \$107     | >\$350k         | Ψ107      | L | ΨΙΟΨ       | Ψ137       | 370                 |
|                                |           | >\$330K         |           | _ |            |            |                     |
|                                | Jun '23   | Jul '23         | Aug '23   |   |            | YTD        |                     |
|                                |           |                 | · ·       |   | '22        | '23        | (+/-)               |
| Listings Taken                 | 72        | 69              | 64        |   | 539        | 427        | -21%                |
| New Pendings                   | 43        | 55              | 48        |   | 252        | 299        | 19%                 |
| Closed Sales                   | 40        | 80              | 53        |   | 254        | 260        | 2%                  |
| Price/SF                       | \$227     | \$232           | \$222     |   | \$202      | \$213      | 6%                  |