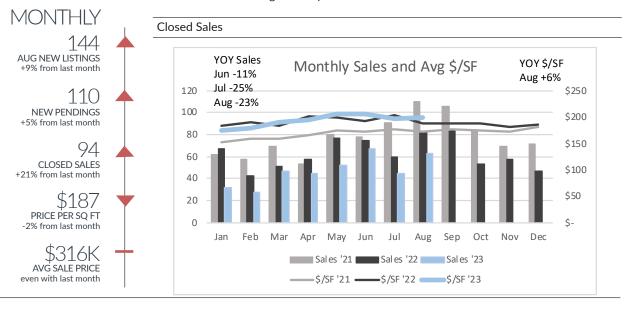

## Sterling Heights

Single-Family Homes

|                                                            |                          | All Price Range               | S                         |                              |                            |                            |
|------------------------------------------------------------|--------------------------|-------------------------------|---------------------------|------------------------------|----------------------------|----------------------------|
|                                                            | Jun '23                  | Jul '23                       | Aug '23                   | '22                          | YTD '23                    | (+/-)                      |
| Listings Taken<br>New Pendings<br>Closed Sales<br>Price/SF | 123<br>83<br>84<br>\$193 | 132<br>105<br>78<br>\$191     | 144<br>110<br>94<br>\$187 | 1,333<br>939<br>879<br>\$184 | 895<br>744<br>667<br>\$185 | -33%<br>-21%<br>-24%<br>0% |
| Avg Price                                                  | \$317,265                | \$315,232<br>< <b>\$250</b> k | \$316,072                 | \$314,711                    | \$314,933                  | 0%                         |
|                                                            | Jun '23                  | Jul '23                       | Aug '23                   | '22                          | YTD<br>'23                 | (+/-)                      |
| Listings Taken<br>New Pendings<br>Closed Sales<br>Price/SF | 24<br>17<br>11<br>\$192  | 19<br>22<br>11<br>\$197       | 21<br>18<br>14<br>\$159   | 252<br>187<br>148<br>\$170   | 148<br>146<br>109<br>\$173 | -41%<br>-22%<br>-26%<br>2% |
| \$250k-\$400k                                              |                          |                               |                           |                              |                            |                            |
|                                                            | Jun '23                  | Jul '23                       | Aug '23                   | '22                          | YTD<br>'23                 | (+/-)                      |
| Listings Taken<br>New Pendings<br>Closed Sales<br>Price/SF | 81<br>58<br>64<br>\$193  | 82<br>69<br>57<br>\$188       | 97<br>76<br>65<br>\$188   | 871<br>640<br>612<br>\$184   | 600<br>501<br>470<br>\$184 | -31%<br>-22%<br>-23%<br>0% |
| >\$400k                                                    |                          |                               |                           |                              |                            |                            |
|                                                            | Jun '23                  | Jul '23                       | Aug '23                   | '22                          | YTD<br>'23                 | (+/-)                      |
| Listings Taken<br>New Pendings<br>Closed Sales<br>Price/SF | 18<br>8<br>9<br>\$194    | 31<br>14<br>57<br>\$197       | 26<br>16<br>15<br>\$198   | 210<br>112<br>119<br>\$192   | 147<br>97<br>88<br>\$194   | -30%<br>-13%<br>-26%<br>1% |