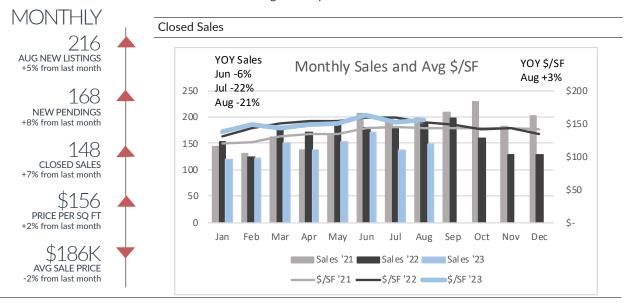

## Warren

Single-Family Homes

|                              |            | All Price Range | S          |              |                   |                |               |
|------------------------------|------------|-----------------|------------|--------------|-------------------|----------------|---------------|
|                              | Jun '23    | Jul '23         | Aug '23    |              | YTD '22 '23 (+/-) |                |               |
| Listin on Talana             | 215        | 206             | 216        |              |                   | '23            | (+/-)<br>-26% |
| Listings Taken               | 215<br>186 | 206<br>156      | 216<br>168 | 1,97<br>1,51 |                   | 1,460<br>1,251 | -26%<br>-17%  |
| New Pendings<br>Closed Sales | 170        | 138             | 148        | 1,37         |                   | 1,231          | -17%<br>-17%  |
| Price/SF                     | \$163      | \$152           | \$156      | \$1,37       |                   | \$151          | 0%            |
| Avg Price                    | \$207,667  | \$189,761       | \$185,606  | \$183,6      |                   | 184,497        | 0%            |
|                              |            | <\$125k         |            |              |                   |                |               |
|                              | Jun '23    | Jul '23         | Aug '23    |              | YTD               |                |               |
|                              | Juli 23    | Jul 25          | Aug 25     | 12           | 22                | '23            | (+/-)         |
| Listings Taken               | 57         | 52              | 51         | 54           | 6                 | 377            | -31%          |
| New Pendings                 | 40         | 38              | 42         | 40           | -                 | 318            | -21%          |
| Closed Sales                 | 37         | 40              | 38         | 35           |                   | 312            | -13%          |
| Price/SF                     | \$96       | \$87            | \$92       | \$1          | 95                | \$91           | -4%           |
| \$125k-\$250k                |            |                 |            |              |                   |                |               |
|                              | 1 100      | 1 1100          | A 100      |              | YTD               |                |               |
|                              | Jun '23    | Jul '23         | Aug '23    | 1:           | 22                | '23            | (+/-)         |
| Listings Taken               | 110        | 112             | 108        | 1,12         | 2                 | 759            | -32%          |
| New Pendings                 | 103        | 88              | 87         | 90           | 1                 | 678            | -25%          |
| Closed Sales                 | 76         | 66              | 76         | 75           | -                 | 588            | -23%          |
| Price/SF                     | \$169      | \$167           | \$167      | \$1          | 52                | \$162          | 0%            |
| >\$250k                      |            |                 |            |              |                   |                |               |
|                              | Jun '23    | Jul '23         | Aug '23    | 1            | 22                | YTD            | (, ()         |
| Listin on Talcan             | 48         | 42              | 57         | 30           |                   | '23<br>324     | (+/-)<br>6%   |
| Listings Taken               | 48<br>43   | 42<br>30        | 57<br>39   | 21           |                   | 324<br>255     | 6%<br>20%     |
| New Pendings<br>Closed Sales | 43<br>57   |                 |            |              |                   | 255            |               |
|                              |            | 66              | 34         | 25           |                   |                | -6%           |
| Price/SF                     | \$182      | \$180           | \$179      | \$1          | ′1                | \$175          | 2%            |