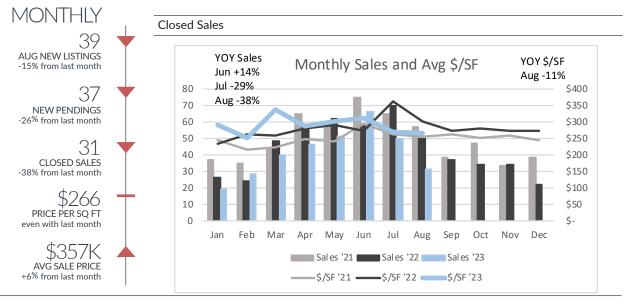

## Condominiums

|                |                         | All Price Range | S         |                     |       |  |
|----------------|-------------------------|-----------------|-----------|---------------------|-------|--|
|                | Jun '23 Jul '23 Aug '23 |                 | YTD       | YTD                 |       |  |
|                | Jun 23                  | Jul 23          | Aug '23   | '22 '23             | (+/-) |  |
| Listings Taken | 62                      | 46              | 39        | 518 400             | -23%  |  |
| New Pendings   | 46                      | 50              | 37        | 396 343             | -13%  |  |
| Closed Sales   | 66                      | 50              | 31        | 396 331             | -16%  |  |
| Price/SF       | \$313                   | \$267           | \$266     | \$291 \$293         | 1%    |  |
| Avg Price      | \$418,630               | \$336,111       | \$356,794 | \$385,714 \$398,766 | 3%    |  |
|                |                         | <\$250k         |           |                     |       |  |
|                | Jun '23                 | Jul '23         | Aug '23   | YTD                 |       |  |
|                | Juli 23                 | Jul 23          | Aug 25    | '22 '23             | (+/-) |  |
| Listings Taken | 19                      | 10              | 10        | 138 96              | -30%  |  |
| New Pendings   | 11                      | 22              | 9         | 127 95              | -25%  |  |
| Closed Sales   | 17                      | 20              | 9         | 113 89              | -21%  |  |
| Price/SF       | \$237                   | \$250           | \$239     | \$220 \$235         | 7%    |  |
|                |                         | \$250k-\$500k   |           |                     |       |  |
|                | Jun '23                 | Jul '23         | A 100     | YTD                 |       |  |
|                | Jun 23                  | Jui 23          | Aug '23   | '22 '23             | (+/-) |  |
| Listings Taken | 25                      | 22              | 13        | 242 174             | -28%  |  |
| New Pendings   | 29                      | 16              | 18        | 186 164             | -12%  |  |
| Closed Sales   | 34                      | 21              | 16        | 198 158             | -20%  |  |
| Price/SF       | \$251                   | \$246           | \$251     | \$253 \$251         | -1%   |  |
|                |                         | >\$500k         |           |                     |       |  |
|                | Jun '23                 | Jul '23         | Aug '23   | YTD '22 '23         | (+/-) |  |
| Listings Taken | 18                      | 14              | 16        | 138 130             | -6%   |  |
| New Pendings   | 6                       | 12              | 10        | 83 84               | 1%    |  |
| Closed Sales   | 15                      | 21              | 6         | 85 84               | -1%   |  |
| Price/SF       | \$459                   | \$316           | \$310     | \$396 \$375         | -5%   |  |