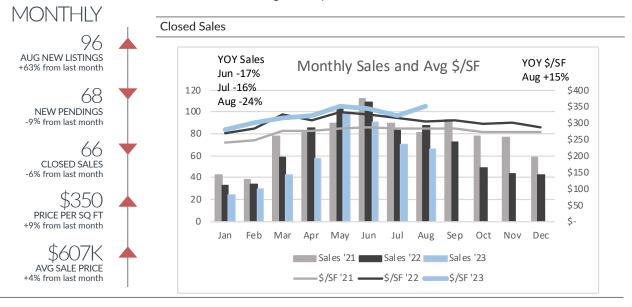

## Ann Arbor

Single-Family Homes

|                |           | All Price Range | S         |               |           |       |  |
|----------------|-----------|-----------------|-----------|---------------|-----------|-------|--|
|                | Jun '23   | Jul '23         | A., ~ 100 | Υ             | YTD       |       |  |
|                | Jun 23    | Jui 23          | Aug '23   | '22           | '23       | (+/-) |  |
| Listings Taken | 89        | 59              | 96        | 760           | 601       | -21%  |  |
| New Pendings   | 85        | 75              | 68        | 603           | 511       | -15%  |  |
| Closed Sales   | 91        | 70              | 66        | 594           | 480       | -19%  |  |
| Price/SF       | \$342     | \$320           | \$350     | \$314         | \$332     | 6%    |  |
| Avg Price      | \$641,424 | \$581,571       | \$607,331 | \$573,651 \$6 | 04,895    | 5%    |  |
|                |           | <\$350k         |           |               |           |       |  |
|                | Jun '23   | Jul '23         | Aug '23   |               | YTD       |       |  |
|                | Juli 25   | Jul 25          | Aug 25    | '22           | '23       | (+/-) |  |
| Listings Taken | 8         | 15              | 8         | 136           | 75        | -45%  |  |
| New Pendings   | 6         | 9               | 9         | 122           | 71        | -42%  |  |
| Closed Sales   | 7         | 8               | 7         | 106           | 67        | -37%  |  |
| Price/SF       | \$274     | \$272           | \$254     | \$253         | \$270     | 6%    |  |
|                |           | \$350k-\$700k   |           |               |           |       |  |
|                | Jun '23   | Jul '23         | A 100     | Υ             | YTD       |       |  |
|                | Jun 23    | Jul 23          | Aug '23   | '22           | '23       | (+/-) |  |
| Listings Taken | 56        | 38              | 61        | 457           | 379       | -17%  |  |
| New Pendings   | 52        | 55              | 48        | 359           | 333       | -7%   |  |
| Closed Sales   | . 59      | 43              | . 44      | 362           | 286       | -21%  |  |
| Price/SF       | \$311     | \$326           | \$329     | \$298         | \$317     | 6%    |  |
|                |           | >\$700k         |           |               |           |       |  |
|                | Jun '23   | Jul '23         | Aug '23   | '22           | TD<br>'23 | (+/-) |  |
| Listings Taken | 25        | 6               | 27        | 167           | 147       | -12%  |  |
| New Pendings   | 27        | 11              | 11        | 122           | 107       | -12%  |  |
| Closed Sales   | 25        | 43              | 15        | 126           | 127       | 1%    |  |
| Price/SF       | \$395     | \$321           | \$403     | \$360         | \$363     | 1%    |  |