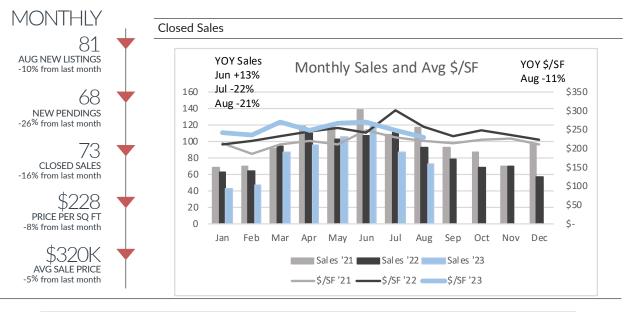

## Condominiums

|                                                                         |                                       | All Price Range                      | S                                    |            |                                                      |
|-------------------------------------------------------------------------|---------------------------------------|--------------------------------------|--------------------------------------|------------|------------------------------------------------------|
|                                                                         | Jun '23                               | Jul '23                              | Aug '23                              | YTD '22    | '23 (+/-)                                            |
| Listings Taken<br>New Pendings<br>Closed Sales<br>Price/SF<br>Avg Price | 91<br>87<br>120<br>\$271<br>\$381,044 | 90<br>92<br>87<br>\$249<br>\$335,913 | 81<br>68<br>73<br>\$228<br>\$319,675 | 745<br>742 | 777 -16%<br>572 -10%<br>554 -12%<br>255 2%<br>797 2% |
|                                                                         |                                       | <\$250k                              |                                      |            |                                                      |
|                                                                         | Jun '23                               | Jul '23                              | Aug '23                              | YTD '22    | '23 (+/-)                                            |
| Listings Taken<br>New Pendings<br>Closed Sales<br>Price/SF              | 29<br>26<br>31<br>\$204               | 27<br>36<br>26<br>\$227              | 28<br>23<br>27<br>\$190              | 288<br>252 | 220 -25%<br>216 -25%<br>199 -21%<br>194 5%           |
| \$250k-\$500k                                                           |                                       |                                      |                                      |            |                                                      |
|                                                                         | Jun '23                               | Jul '23                              | Aug '23                              | YTD '22    | '23 (+/-)                                            |
| Listings Taken<br>New Pendings<br>Closed Sales<br>Price/SF              | 41<br>52<br>67<br>\$231               | 46<br>41<br>49<br>\$236              | 36<br>32<br>38<br>\$225              | 343<br>375 | 396 -8%<br>346 1%<br>341 -9%<br>233 0%               |
| >\$500k                                                                 |                                       |                                      |                                      |            |                                                      |
|                                                                         | Jun '23                               | Jul '23                              | Aug '23                              | YTD<br>'22 | '23 (+/-)                                            |
| Listings Taken<br>New Pendings<br>Closed Sales<br>Price/SF              | 21<br>9<br>22<br>\$412                | 17<br>15<br>49<br>\$306              | 17<br>13<br>8<br>\$302               | 114<br>115 | 161 -18%<br>110 -4%<br>114 -1%<br>353 -1%            |