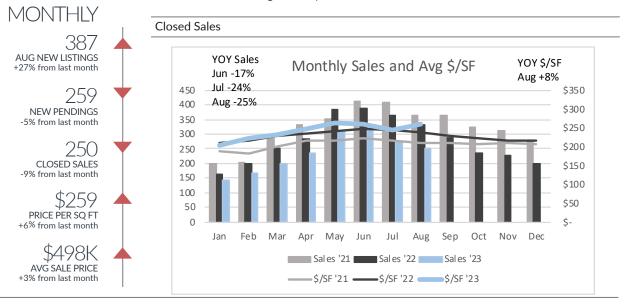

## Washtenaw County

Single-Family Homes

|                                                            |                            | All Price Range            | !S                         |                                     |                                                         |
|------------------------------------------------------------|----------------------------|----------------------------|----------------------------|-------------------------------------|---------------------------------------------------------|
|                                                            | Jun '23                    | Jul '23                    | Aug '23                    | YTD                                 | '23 (+/-)                                               |
| Listings Taken<br>New Pendings<br>Closed Sales<br>Price/SF | 367<br>318<br>321<br>\$260 | 305<br>273<br>276<br>\$243 | 387<br>259<br>250<br>\$259 | 3,045 2,4<br>2,444 2,0<br>2,373 1,9 | 140 -20%<br>010 -18%<br>001 -20%<br>0246 4%             |
| Avg Price                                                  | \$523,711                  | \$481,888<br><\$300k       | \$497,734                  | \$462,290 \$488,                    |                                                         |
|                                                            | Jun '23                    | Jul '23                    | Aug '23                    | YTD                                 | 100 (1.1)                                               |
| Listings Taken<br>New Pendings<br>Closed Sales<br>Price/SF | 77<br>72<br>62<br>\$177    | 77<br>57<br>53<br>\$181    | 84<br>72<br>55<br>\$193    | 724 4<br>614 4                      | '23 (+/-)<br>523 -35%<br>193 -32%<br>134 -29%<br>176 4% |
|                                                            |                            | \$300k-\$600k              |                            |                                     |                                                         |
|                                                            | Jun '23                    | Jul '23                    | Aug '23                    | YTD '22                             | '23 (+/-)                                               |
| Listings Taken<br>New Pendings<br>Closed Sales<br>Price/SF | 189<br>159<br>165<br>\$240 | 168<br>154<br>156<br>\$236 | 201<br>138<br>141<br>\$233 | 1,246 1,0<br>1,249 1,0              | 292 -17%<br>086 -13%<br>028 -18%<br>229 2%              |
|                                                            |                            | >\$600k                    |                            |                                     |                                                         |
|                                                            | Jun '23                    | Jul '23                    | Aug '23                    | YTD '22                             | '23 (+/-)                                               |
| Listings Taken<br>New Pendings<br>Closed Sales<br>Price/SF | 101<br>87<br>94<br>\$306   | 60<br>62<br>156<br>\$273   | 102<br>49<br>54<br>\$332   | 474 4<br>510 4                      | 525 -8%<br>131 -9%<br>139 -14%<br>299 4%                |