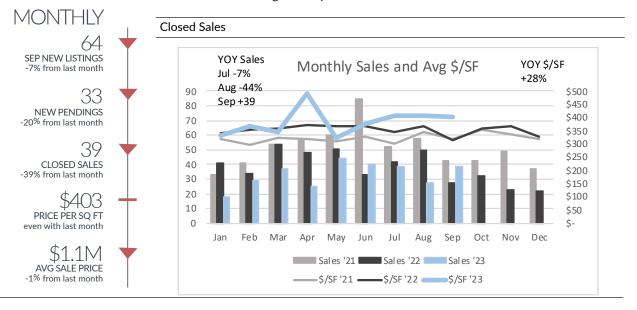

## Birm/Bloom Hills

**Single-Family Homes** 

|                                                                         |                                        | All Price Range                        | ?S                                     |                                         |                            |                                  |
|-------------------------------------------------------------------------|----------------------------------------|----------------------------------------|----------------------------------------|-----------------------------------------|----------------------------|----------------------------------|
|                                                                         | Jul '23                                | Aug '23                                | Sep '23                                | '22                                     | YTD '23                    | (+/-)                            |
| Listings Taken<br>New Pendings<br>Closed Sales<br>Price/SF<br>Avg Price | 64<br>29<br>39<br>\$406<br>\$1,128,919 | 69<br>41<br>28<br>\$408<br>\$1,076,929 | 64<br>33<br>39<br>\$403<br>\$1,067,788 | 686<br>397<br>381<br>\$357<br>\$995,651 |                            | -12%<br>-17%<br>-22%<br>7%<br>8% |
|                                                                         |                                        | <\$700k                                |                                        |                                         |                            |                                  |
|                                                                         | Jul '23                                | Aug '23                                | Sep '23                                | '22                                     | YTD<br>'23                 | (+/-)                            |
| Listings Taken<br>New Pendings<br>Closed Sales<br>Price/SF              | 20<br>13<br>16<br>\$318                | 20<br>15<br>11<br>\$322                | 18<br>15<br>15<br>\$315                | 237<br>169<br>169<br>\$281              | 152<br>128<br>117<br>\$279 | -36%<br>-24%<br>-31%<br>-1%      |
| \$700k-\$1.4m                                                           |                                        |                                        |                                        |                                         |                            |                                  |
|                                                                         | Jul '23                                | Aug '23                                | Sep '23                                | '22                                     | YTD<br>'23                 | (+/-)                            |
| Listings Taken<br>New Pendings<br>Closed Sales<br>Price/SF              | 26<br>9<br>13<br>\$305                 | 19<br>12<br>11<br>\$330                | 19<br>13<br>14<br>\$370                | 246<br>154<br>140<br>\$322              | 206<br>115<br>106<br>\$332 | -16%<br>-25%<br>-24%<br>3%       |
| >\$1.4m                                                                 |                                        |                                        |                                        |                                         |                            |                                  |
|                                                                         | Jul '23                                | Aug '23                                | Sep '23                                | '22                                     | YTD<br>'23                 | (+/-)                            |
| Listings Taken<br>New Pendings<br>Closed Sales<br>Price/SF              | 18<br>7<br>10<br>\$529                 | 30<br>14<br>11<br>\$550                | 27<br>5<br>10<br>\$477                 | 203<br>74<br>72<br>\$457                | 243<br>87<br>76<br>\$478   | 20%<br>18%<br>6%<br>5%           |