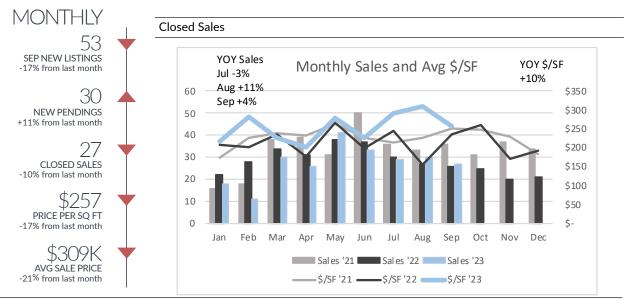

## Detroit

Condos/Lofts

| All | Price | Ranges |
|-----|-------|--------|
|-----|-------|--------|

|                         | Jul '23                    | Aug '23       | Sep '23          | '22       | YTD<br>'23       | (+/-) |
|-------------------------|----------------------------|---------------|------------------|-----------|------------------|-------|
| Listings Taken          | 67                         | 64            | 53               | 710       | 604              | -15%  |
| New Pendings            | 27                         | 27            | 30               | 301       | 263              | -13%  |
| Closed Sales            | 27                         | 30            | 27               | 273       | 205              | -10%  |
| Price/SF                | \$291                      | \$309         | \$257            | \$216     | \$255            | 18%   |
| Avg Price               | \$409,264                  | \$392,826     | \$308,811        | \$279,542 | \$329,856        | 18%   |
| Avginee                 | φ <b>-07,2</b> 0-          | . ,           | <i>\$000,011</i> | ΨZ77,342  | <i>\$627,030</i> | 10/0  |
|                         |                            | <\$200k       |                  |           |                  |       |
|                         | Jul '23                    | Aug '23       | Sep '23          |           | YTD              |       |
|                         | Jul 25                     | -             | Jep 25           | '22       | '23              | (+/-) |
| Listings Taken          | 17                         | 19            | 17               | 199       | 195              | -2%   |
| New Pendings            | 12                         | 12            | 12               | 104       | 99               | -5%   |
| Closed Sales            | 10                         | 11            | 8                | 92        | 87               | -5%   |
| Price/SF                | \$123                      | \$121         | \$83             | \$106     | \$105            | 0%    |
|                         |                            | \$200k-\$400k |                  |           |                  |       |
|                         | Jul '23                    | Aux 100       | C 122            |           | YTD              |       |
|                         | Jul 25                     | Aug '23       | Sep '23          | '22       | '23              | (+/-) |
| Listings Taken          | 24                         | 24            | 15               | 328       | 219              | -33%  |
| New Pendings            | 8                          | 8             | 10               | 139       | 101              | -27%  |
| Closed Sales            | 8                          | 7             | 13               | 133       | 93               | -30%  |
| Price/SF                | \$220                      | \$246         | \$269            | \$213     | \$241            | 13%   |
|                         |                            | >\$400k       |                  |           |                  |       |
|                         | 1.1.100                    | A             | C 100            |           | YTD              |       |
|                         | Jul '23                    | Aug '23       | Sep '23          | '22       | '23              | (+/-) |
| Listings Taken          | 26                         | 21            | 21               | 183       | 190              | 4%    |
| New Pendings            | 7                          | 7             | 8                | 58        | 63               | 9%    |
| Closed Sales            | 11                         | 7             | 6                | 48        | 65               | 35%   |
| Price/SF                | \$411                      | \$430         | \$346            | \$329     | \$382            | 16%   |
| Data source: Realcomp N | ALS using Great Lakes Repo | siton, Data   |                  |           |                  |       |