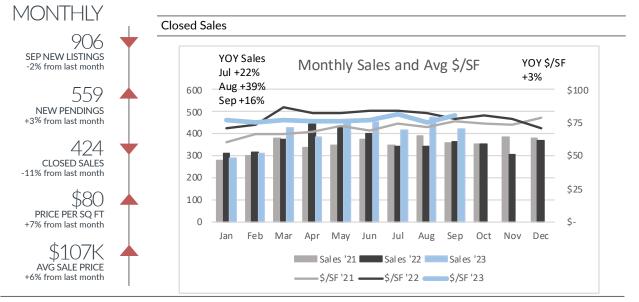

## Detroit

|                                                                         |                                        | All Price Range                        | S                                      |                                                                                            |
|-------------------------------------------------------------------------|----------------------------------------|----------------------------------------|----------------------------------------|--------------------------------------------------------------------------------------------|
|                                                                         | Jul '23                                | Aug '23                                | Sep '23                                | YTD<br>'22 '23 (+/-)                                                                       |
| Listings Taken<br>New Pendings<br>Closed Sales<br>Price/SF<br>Avg Price | 917<br>527<br>415<br>\$81<br>\$111,650 | 927<br>542<br>477<br>\$75<br>\$101,134 | 906<br>559<br>424<br>\$80<br>\$106,864 | 7,687 7,887 3%   4,030 4,361 8%   3,326 3,641 9%   \$81 \$77 -4%   \$112,764 \$103,490 -8% |
|                                                                         |                                        | <\$100k                                |                                        |                                                                                            |
|                                                                         | Jul '23                                | Aug '23                                | Sep '23                                | YTD<br>'22 '23 (+/-)                                                                       |
| Listings Taken<br>New Pendings<br>Closed Sales<br>Price/SF              | 608<br>331<br>237<br>\$47              | 568<br>317<br>302<br>\$46              | 573<br>342<br>257<br>\$49              | 4,987 5,064 2%   2,415 2,730 13%   1,995 2,298 15%   \$47 \$47 1%                          |
| \$100k-\$300k                                                           |                                        |                                        |                                        |                                                                                            |
|                                                                         | Jul '23                                | Aug '23                                | Sep '23                                | YTD<br>'22 '23 (+/-)                                                                       |
| Listings Taken<br>New Pendings<br>Closed Sales<br>Price/SF              | 278<br>175<br>158<br>\$104             | 336<br>207<br>157<br>\$108             | 296<br>204<br>155<br>\$108             | 2,375 2,536 7%   1,423 1,486 4%   1,172 1,199 2%   \$103 \$105 1%                          |
|                                                                         |                                        | >\$300k                                |                                        |                                                                                            |
|                                                                         | Jul '23                                | Aug '23                                | Sep '23                                | YTD<br>'22 '23 (+/-)                                                                       |
| Listings Taken<br>New Pendings<br>Closed Sales<br>Price/SF              | 31<br>21<br>20<br>\$150                | 23<br>18<br>157<br>\$132               | 37<br>13<br>12<br>\$149                | 325 287 -12%   192 145 -24%   159 144 -9%   \$155 \$143 -8%                                |