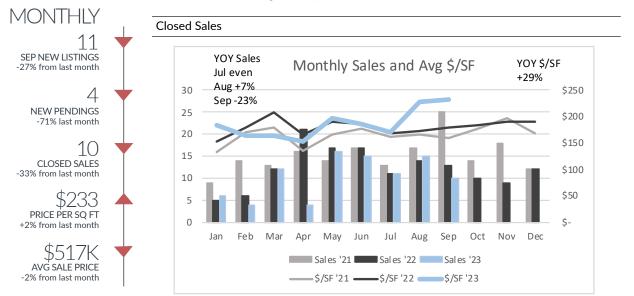

## **Grosse Ile**

| All F | Price | Range | s |
|-------|-------|-------|---|
|-------|-------|-------|---|

|                       |                           |               | -         |           |           |       |
|-----------------------|---------------------------|---------------|-----------|-----------|-----------|-------|
|                       | Jul '23                   | Aug '23       | Sep '23   |           | YTD       |       |
|                       |                           | -             | •         | '22       | '23       | (+/-) |
| Listings Taken        | 27                        | 15            | 11        | 187       | 131       | -30%  |
| New Pendings          | 14                        | 14            | 4         | 127       | 89        | -30%  |
| Closed Sales          | 11                        | 15            | 10        | 116       | 93        | -20%  |
| Price/SF              | \$172                     | \$228         | \$233     | \$180     | \$191     | 6%    |
| Avg Price             | \$366,118                 | \$530,127     | \$517,440 | \$483,153 | \$461,808 | -4%   |
|                       |                           | <\$350k       |           |           |           |       |
|                       | Jul '23                   | Aug '23       | Sep '23   |           | YTD       |       |
|                       | Jul 25                    | Aug 25        | Sep 25    | '22       | '23       | (+/-) |
| Listings Taken        | 8                         | 7             | 5         | 52        | 40        | -23%  |
| New Pendings          | 6                         | 3             | 2         | 41        | 32        | -22%  |
| Closed Sales          | 6                         | 6             | 2         | 36        | 35        | -3%   |
| Price/SF              | \$152                     | \$170         | \$177     | \$158     | \$155     | -2%   |
|                       |                           | \$350k-\$600k |           |           |           |       |
|                       | Jul '23                   | Aug '23       | Sep '23   |           | YTD       |       |
|                       | Jul 25                    | Aug 25        | Sep 25    | '22       | '23       | (+/-) |
| Listings Taken        | 12                        | 6             | 3         | 92        | 57        | -38%  |
| New Pendings          | 3                         | 7             | 2         | 65        | 39        | -40%  |
| Closed Sales          | 4                         | 3             | 5         | 58        | 38        | -34%  |
| Price/SF              | \$171                     | \$168         | \$211     | \$173     | \$183     | 6%    |
|                       |                           | >\$600k       |           |           |           |       |
|                       | Jul '23                   | Aug '23       | Sep '23   |           | YTD       |       |
|                       | Jul 25                    | Aug 25        | •         | '22       | '23       | (+/-) |
| Listings Taken        | 7                         | 2             | 3         | 43        | 34        | -21%  |
| New Pendings          | 5                         | 4             | -         | 21        | 18        | -14%  |
| Closed Sales          | 1                         | 3             | 3         | 22        | 20        | -9%   |
| Price/SF              | \$244                     | \$279         | \$284     | \$204     | \$232     | 14%   |
| Data sourca: Paalcomp | MLS using Great Lakes Ren | ocitory Data  |           |           |           |       |