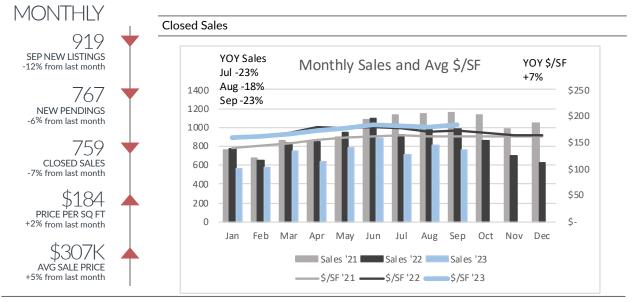

## Macomb County

|                |           | All Price Range | S         |                        |
|----------------|-----------|-----------------|-----------|------------------------|
|                | Jul '23   | Aug '23         | Sep '23   | YTD                    |
|                |           | -               | •         | '22 '23 (+/-)          |
| Listings Taken | 1,108     | 1,049           | 919       | 12,046 8,614 -28%      |
| New Pendings   | 803       | 817             | 767       | 8,543 6,954 -19%       |
| Closed Sales   | 709       | 816             | 759       | 8,072 6,498 -19%       |
| Price/SF       | \$181     | \$180           | \$184     | \$172 \$175 1%         |
| Avg Price      | \$298,699 | \$291,780       | \$306,801 | \$278,807 \$286,053 3% |
|                |           | <\$200k         |           |                        |
|                | Jul '23   | Aug '23         | Sep '23   | YTD                    |
|                |           |                 | •         | '22 '23 (+/-)          |
| Listings Taken | 327       | 291             | 302       | 4,056 2,725 -33%       |
| New Pendings   | 259       | 246             | 237       | 3,102 2,342 -25%       |
| Closed Sales   | 193       | 243             | 194       | 2,737 2,046 -25%       |
| Price/SF       | \$127     | \$128           | \$135     | \$130 \$126 -3%        |
|                |           | \$200k-\$400k   |           |                        |
|                | Jul '23   | Aug 100         | Cam 122   | YTD                    |
|                | Jul 23    | Aug '23         | Sep '23   | '22 '23 (+/-)          |
| Listings Taken | 519       | 543             | 413       | 5,466 3,996 -27%       |
| New Pendings   | 398       | 424             | 387       | 3,989 3,338 -16%       |
| Closed Sales   | 366       | 403             | 408       | 3,840 3,204 -17%       |
| Price/SF       | \$184     | \$184           | \$184     | \$178 \$180 1%         |
|                |           | >\$400k         |           |                        |
|                | Jul '23   | Aug '23         | Sep '23   | YTD                    |
|                | Jul 23    | Aug 23          | sep Zs    | '22 '23 (+/-)          |
| Listings Taken | 262       | 215             | 204       | 2,524 1,893 -25%       |
| New Pendings   | 146       | 147             | 143       | 1,452 1,274 -12%       |
| Closed Sales   | 150       | 403             | 157       | 1,495 1,248 -17%       |
| Price/SF       | \$205     | \$204           | \$207     | \$197 \$200 1%         |