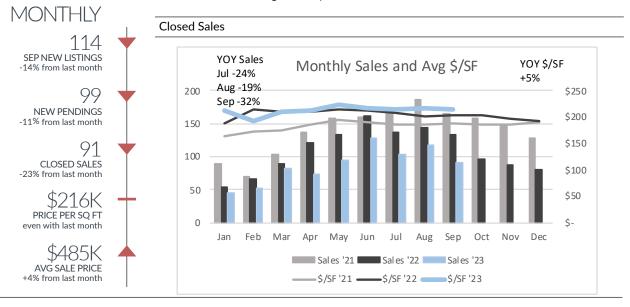

## Plymouth/Canton

Single-Family Homes

|                              |              | All Price Range | !S           |          |              |              |  |
|------------------------------|--------------|-----------------|--------------|----------|--------------|--------------|--|
|                              | Jul '23      | A 100           | C 100        |          | YTD          |              |  |
|                              | Jul 23       | Aug '23         | Sep '23      | '2       | 2 '23        | (+/-)        |  |
| Listings Taken               | 131          | 132             | 114          | 1,43     | 1,056        | -26%         |  |
| New Pendings                 | 106          | 111             | 99           | 1,098    | 871          | -21%         |  |
| Closed Sales                 | 104          | 118             | 91           | 1,04     |              | -24%         |  |
| Price/SF                     | \$214        | \$216           | \$216        | \$20     |              | 3%           |  |
| Avg Price                    | \$471,264    | \$466,985       | \$485,176    | \$444,01 | 6 \$472,424  | 6%           |  |
|                              |              | <\$350k         |              |          |              |              |  |
|                              | Jul '23      | Aug '23         | Sep '23      |          | YTD          |              |  |
|                              |              | -               | ·            | '2       |              | (+/-)        |  |
| Listings Taken               | 32           | 32              | 24           | 494      |              | -47%         |  |
| New Pendings<br>Closed Sales | 31<br>22     | 29<br>30        | 24<br>19     | 432      |              | -46%<br>-43% |  |
| Price/SF                     | \$195        | \$204           | \$213        | \$19     |              | -43%<br>2%   |  |
| FIICE/31                     | Ψ17 <i>3</i> | •               | •            | 417      | 3 \$200      | 270          |  |
|                              |              | \$350k-\$600k   |              |          |              |              |  |
|                              | Jul '23      | Aug '23         | Sep '23      |          | YTD          |              |  |
|                              |              | -               | ·            | '2       |              | (+/-)        |  |
| Listings Taken               | 70           | 69              | 67           | 70:      |              | -20%         |  |
| New Pendings                 | 56           | 58              | 58           | 520      |              | -12%         |  |
| Closed Sales                 | 62           | 69              | 53           | 523      |              | -17%         |  |
| Price/SF                     | \$217        | \$215           | \$210        | \$20     | 2 \$212      | 5%           |  |
|                              |              | >\$600k         |              |          |              |              |  |
|                              | Jul '23      | Aug '23         | Sep '23      | '2       | YTD<br>2 '23 | (1.7)        |  |
| Listin on Talana             | 20           | 31              | 23           | _        | = ==         | (+/-)<br>-3% |  |
| Listings Taken               | 29<br>19     | 31<br>24        | 23<br>17     | 23d      |              | -3%<br>22%   |  |
| New Pendings<br>Closed Sales | 19<br>20     | 69              | 17<br>19     | 170      |              | -10%         |  |
| Price/SF                     | \$219        | \$228           | \$226        | \$22     |              | -10%<br>-1%  |  |
| Price/3F                     | \$219        | <b>\$228</b>    | <b>\$226</b> | \$22     | 7 \$220      | -1%          |  |