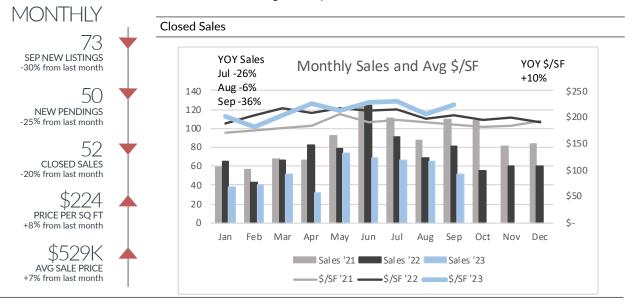

## Rochester/Roch Hills

Single-Family Homes

|                              |             | All Price Range | !S              |         |           |                   |             |  |  |
|------------------------------|-------------|-----------------|-----------------|---------|-----------|-------------------|-------------|--|--|
|                              | Jul '23     | Aug '23         | Sep '23         |         | YTD       |                   |             |  |  |
|                              | 440         | 404             | . 70            |         | '22       | '23               | (+/-)       |  |  |
| Listings Taken               | 112         | 104             | 73              | -       | 73        | 729               | -25%        |  |  |
| New Pendings                 | 63          | 67              | 50              | -       | 16        | 519               | -28%        |  |  |
| Closed Sales                 | 67<br>\$229 | 65<br>\$207     | 52<br>\$224     | -       | 01<br>!08 | 488               | -30%<br>3%  |  |  |
| Price/SF                     |             | •               |                 | \$470.5 |           | \$214             |             |  |  |
| Avg Price                    | \$550,052   | \$495,912       | \$528,582       | \$470,5 | 13/       | \$500,360         | 6%          |  |  |
|                              |             | <\$300k         |                 |         |           |                   |             |  |  |
|                              | Jul '23     | Aug '23         | Aug '23 Sep '23 |         |           | YTD '22 '23 (+/-) |             |  |  |
|                              | 4.4         | -               | 4.5             |         |           |                   | (+/-)       |  |  |
| Listings Taken               | 14          | 8               | 15              |         | 51        | 97                | -36%        |  |  |
| New Pendings<br>Closed Sales | 3           | 12<br>5         | 4<br>7          | _       | 22<br>17  | 79<br>65          | -35%        |  |  |
|                              | 6<br>\$210  | \$206           | ,<br>\$174      | _       | 17<br>.89 |                   | -44%<br>-2% |  |  |
| Price/SF                     | \$210       | •               | •               | \$1     | .89       | \$185             | -2%         |  |  |
|                              |             | \$300k-\$600k   |                 |         |           |                   |             |  |  |
|                              | Jul '23     | A~ 100          | Cam 100         |         | YTD       |                   |             |  |  |
|                              | Jui 23      | Aug '23         | Sep '23         |         | '22       | '23               | (+/-)       |  |  |
| Listings Taken               | 58          | 64              | 40              | 6       | 80        | 413               | -32%        |  |  |
| New Pendings                 | 44          | 44              | 35              | 4       | 72        | 328               | -31%        |  |  |
| Closed Sales                 | 46          | 44              | 31              | 4       | 50        | 312               | -31%        |  |  |
| Price/SF                     | \$217       | \$203           | \$193           | \$2     | 01        | \$201             | 0%          |  |  |
|                              |             | >\$600k         |                 |         |           |                   |             |  |  |
|                              | Jul '23     | Aug '23         | Sep '23         |         | YTD       |                   |             |  |  |
|                              | Jul 23      | Aug 23          | зер 23          |         | '22       | '23               | (+/-)       |  |  |
| Listings Taken               | 40          | 32              | 18              | 2       | 14        | 219               | 2%          |  |  |
| New Pendings                 | 16          | 11              | 11              | 1       | 22        | 112               | -8%         |  |  |
| Closed Sales                 | 15          | 44              | 14              | 1       | 34        | 111               | -17%        |  |  |
| Price/SF                     | \$252       | \$213           | \$284           | \$2     | 30        | \$242             | 6%          |  |  |