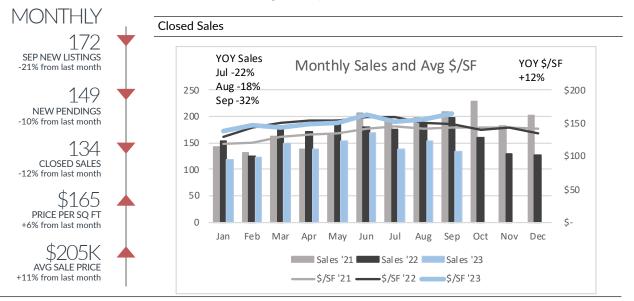

## All Price Ranges YTD Jul '23 Aug '23 Sep '23 '22 '23 (+/-) Listings Taken 209 218 172 2,238 1,638 -27% **New Pendings** 147 165 149 1,675 1,385 -17% Closed Sales 1,568 138 153 134 1,279 -18% Price/SF \$152 \$156 \$165 \$150 \$152 1% \$185,050 Avg Price \$189.761 \$204.556 \$183,327 \$186,536 2% <\$125k YTD Jul '23 Aug '23 Sep '23 '22 (+/-) '23 Listings Taken 54 423 -31% 53 41 614 **New Pendings** 37 41 29 -22% 442 345 **Closed Sales** 40 40 23 408 337 -17% \$87 \$91 Price/SF \$100 \$94 \$92 -3% \$125k-\$250k YTD Jul '23 Aug '23 Sep '23 '22 '23 (+/-) 114 106 Listings Taken 1,271 90 848 -33% New Pendings 84 86 84 994 755 -24% **Closed Sales** 66 78 69 870 659 -24% Price/SF \$167 \$167 \$168 \$162 0% \$162 >\$250k YTD Jul '23 Aug '23 Sep '23 '22 '23 (+/-) Listings Taken 42 58 41 353 367 4% New Pendings 26 38 36 239 285 19% Closed Sales 78 32 42 290 283 -2% Price/SF \$180 \$180 \$183 \$170 \$176 3%