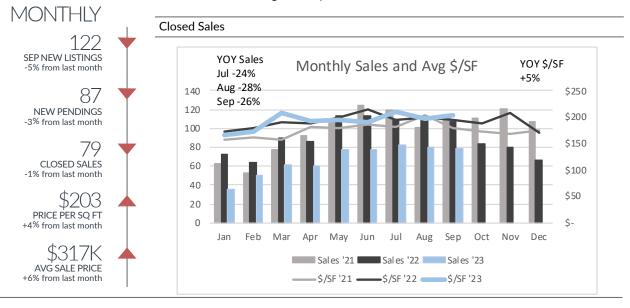

## Waterford

Single-Family Homes

|                              |           | All Price Range | es                  |               |            |              |
|------------------------------|-----------|-----------------|---------------------|---------------|------------|--------------|
|                              | Jul '23   | Aug '23         | Sep '23             | '22           | YTD<br>'23 | (+/-)        |
| Listings Taken               | 99        | 129             | 122                 | 1,187         | 856        | -28%         |
| New Pendings                 | 88        | 90              | 87                  | 933           | 681        | -27%         |
| Closed Sales                 | 83        | 80              | 79                  | 866           | 605        | -30%         |
| Price/SF                     | \$209     | \$196           | \$203               | \$195         | \$195      | 0%           |
| Avg Price                    | \$343,349 | \$298,878       | \$317,365           | \$<br>301,376 | \$305,383  | 1%           |
|                              |           | <\$200k         |                     |               |            |              |
|                              | Jul '23   | Aug '23         | Sep '23             |               | YTD        |              |
|                              | 10        | -               | ·                   | '22           | '23        | (+/-)        |
| Listings Taken               | 13        | 21              | 22                  | 253           | 152        | -40%         |
| New Pendings<br>Closed Sales | 13<br>11  | 15<br>11        | 14<br>11            | 224<br>166    | 129<br>112 | -42%<br>-33% |
| Price/SF                     | \$150     | \$142           | \$165               | \$148         | \$143      | -33%<br>-4%  |
| FIICE/31                     | φ130      | ·               | •                   | <br>\$140     | Ψ143       | -470         |
|                              |           | \$200k-\$350k   |                     |               |            |              |
|                              | Jul '23   | Aug '23         | Sep '23             |               | YTD        |              |
|                              |           | -               | З <del>е</del> р 23 | '22           | '23        | (+/-)        |
| Listings Taken               | 55        | 79              | 66                  | 622           | 444        | -29%         |
| New Pendings                 | 48        | 51              | 52                  | 511           | 378        | -26%         |
| Closed Sales                 | 41        | 44              | 46                  | 500           | 340        | -32%         |
| Price/SF                     | \$191     | \$191           | \$187               | <br>\$182     | \$184      | 1%           |
|                              |           | >\$350k         |                     |               |            |              |
|                              | Jul '23   | Aug '23         | Sep '23             | YTD           |            |              |
|                              |           | -               | ·                   | '22           | '23        | (+/-)        |
| Listings Taken               | 31        | 29              | 34                  | 312           | 260        | -17%         |
| New Pendings                 | 27        | 24              | 21                  | 198           | 174        | -12%         |
| Closed Sales                 | 31        | . 44            | . 22                | 200           | 153        | -24%         |
| Price/SF                     | \$236     | \$215           | \$236               | \$236         | \$232      | -2%          |