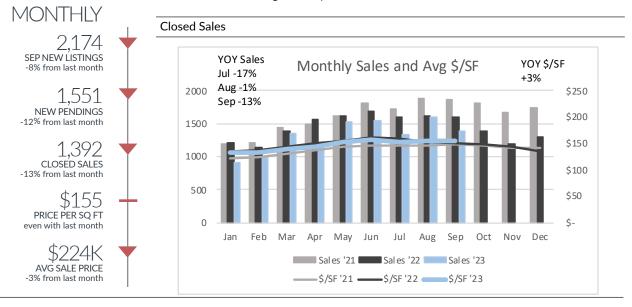

## Wayne County

Single-Family Homes

|                                |                | All Price Range | S              |   |                  |                  |                     |
|--------------------------------|----------------|-----------------|----------------|---|------------------|------------------|---------------------|
|                                | Jul '23        | Aug '23         | Sep '23        |   | 100              | YTD              | 4.43                |
| Listin on Talana               | 2 200          | 0.057           | 0.474          |   | '22              | '23              | (+/-)               |
| Listings Taken<br>New Pendings | 2,300<br>1.607 | 2,356<br>1.761  | 2,174<br>1,551 |   | 22,014<br>14,854 | 18,882<br>13.395 | -14%<br>-10%        |
| Closed Sales                   | 1,807          | 1,761           | 1,331          |   | 13,485           | 13,393           | -10%<br>-12%        |
| Price/SF                       | \$153          | \$155           | \$155          |   | \$151            | \$148            | -12 <i>%</i><br>-2% |
| Avg Price                      | \$229,667      | \$231,202       | \$224,325      |   | \$224,534        | \$217,371        | -3%                 |
| Ü                              | . ,            | <\$200k         | . ,            |   | · ,              | . ,              |                     |
|                                | Jul '23        | Aug '23         | Sep '23        | Γ |                  | YTD              |                     |
|                                | Jul 23         | Aug 23          | 3ep 23         |   | '22              | '23              | (+/-)               |
| Listings Taken                 | 1,393          | 1,451           | 1,357          |   | 13,676           | 12,007           | -12%                |
| New Pendings                   | 919            | 1,036           | 954            |   | 8,890            | 8,116            | -9%                 |
| Closed Sales                   | 722            | 843             | 764            |   | 7,591            | 6,838            | -10%                |
| Price/SF                       | \$96           | \$97            | \$100          |   | \$104            | \$97             | -7%                 |
|                                |                | \$200k-\$500k   |                |   |                  |                  |                     |
|                                |                |                 |                |   | YTD              |                  |                     |
|                                | Jul '23        | Aug '23         | Sep '23        |   | '22              | '23              | (+/-)               |
| Listings Taken                 | 751            | 780             | 689            |   | 6,986            | 5,736            | -18%                |
| New Pendings                   | 580            | 616             | 521            |   | 5,132            | 4,498            | -12%                |
| Closed Sales                   | 510            | 639             | 534            |   | 5,045            | 4,228            | -16%                |
| Price/SF                       | \$185          | \$182           | \$186          |   | \$175            | \$180            | 3%                  |
|                                |                | >\$500k         |                |   |                  |                  |                     |
|                                | Jul '23        | Aug '23         | Sep '23        |   | 10.0             | YTD              | 4. ()               |
|                                | 457            |                 | ·              |   | '22              | '23              | (+/-)               |
| Listings Taken                 | 156            | 125             | 128            |   | 1,352            | 1,139            | -16%                |
| New Pendings                   | 108            | 109             | 76             |   | 832              | 781              | -6%                 |
| Closed Sales                   | 102            | 639             | 94             |   | 849              | 773              | -9%                 |
| Price/SF                       | \$223          | \$228           | \$229          | L | \$224            | \$224            | 0%                  |