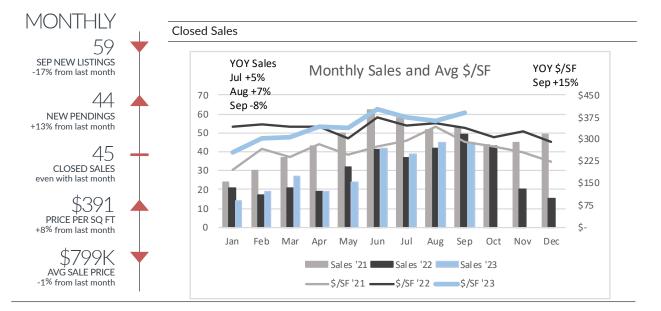

## **Closed Sales By Property Type**

| Property Type  |           |             |             |             | YTD '23 vs. |      |
|----------------|-----------|-------------|-------------|-------------|-------------|------|
| Property Type  |           | Jul '23     | Aug '23     | Sep '23     | '21         | '22  |
| All Combined   | Sales     | 39          | 45          | 45          | -23%        | -2%  |
|                | Avg Price | \$847,400   | \$809,856   | \$798,785   | 31%         | -3%  |
| Waterfront     | Sales     | 11          | 15          | 13          | -21%        | 12%  |
|                | Avg Price | \$1,559,927 | \$1,212,667 | \$1,764,447 | 25%         | -14% |
| Non-Waterfront | Sales     | 22          | 25          | 19          | -7%         | -7%  |
|                | Avg Price | \$588,200   | \$645,701   | \$444,132   | 20%         | 0%   |
| Condo          | Sales     | 6           | 5           | 13          | -47%        | -5%  |
|                | Avg Price | \$491,500   | \$422,200   | \$351,462   | 55%         | 6%   |

| Closed Sales by Price Range |           |           |           |           |             |      |  |  |  |  |
|-----------------------------|-----------|-----------|-----------|-----------|-------------|------|--|--|--|--|
| Price Range                 |           |           |           |           | YTD '23 vs. |      |  |  |  |  |
|                             |           | Jul '23   | Aug '23   | Sep '23   | '21         | '22  |  |  |  |  |
| All Combined                | Sales     | 39        | 45        | 45        | -23%        | -2%  |  |  |  |  |
|                             | \$/SF     | \$374     | \$363     | \$391     | 30%         | 3%   |  |  |  |  |
|                             | Avg Price | \$847,400 | \$809,856 | \$798,785 | 31%         | -3%  |  |  |  |  |
| <\$500k                     | Sales     | 14        | 14        | 22        | -44%        | -12% |  |  |  |  |
|                             | \$/SF     | \$241     | \$180     | \$206     | 32%         | 7%   |  |  |  |  |
| \$500k-\$1m                 | Sales     | 17        | 22        | 15        | -3%         | 19%  |  |  |  |  |
|                             | \$/SF     | \$307     | \$325     | \$340     | 12%         | 7%   |  |  |  |  |
| >\$1m                       | Sales     | 8         | 9         | 8         | 26%         | -13% |  |  |  |  |
|                             | \$/SF     | \$587     | \$652     | \$642     | 10%         | 6%   |  |  |  |  |