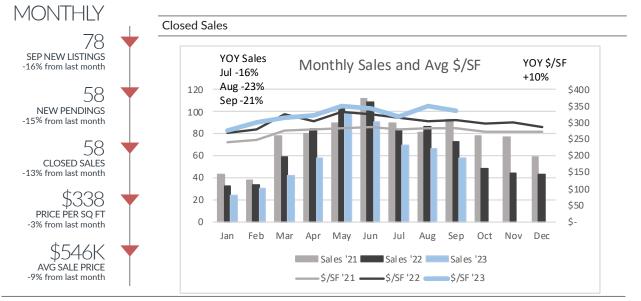

## Ann Arbor

| All Price Ranges |  |
|------------------|--|
|------------------|--|

|                       | Jul '23 Aug '23 Sep '23    |               | Sep '23   | YTD       |           |       |
|-----------------------|----------------------------|---------------|-----------|-----------|-----------|-------|
|                       |                            | -             | •         | '22       | '23       | (+/-) |
| Listings Taken        | 59                         | 93            | 78        | 830       | 676       | -19%  |
| New Pendings          | 74                         | 68            | 58        | 663       | 568       | -14%  |
| Closed Sales          | 70                         | 67            | 58        | 666       | 539       | -19%  |
| Price/SF              | \$320                      | \$349         | \$338     | \$313     | \$332     | 6%    |
| Avg Price             | \$581,571                  | \$602,893     | \$545,694 | \$574,259 | \$597,977 | 4%    |
|                       |                            | <\$350k       |           |           |           |       |
|                       | Jul '23                    | Aug '23       | Sep '23   |           | YTD       |       |
|                       | Jul 25                     | Aug 25        | Sep 25    | '22       | '23       | (+/-) |
| Listings Taken        | 15                         | 8             | 15        | 145       | 90        | -38%  |
| New Pendings          | 9                          | 8             | 7         | 137       | 77        | -44%  |
| Closed Sales          | 8                          | 7             | 10        | 122       | 77        | -37%  |
| Price/SF              | \$272                      | \$254         | \$290     | \$255     | \$272     | 7%    |
|                       |                            | \$350k-\$700k |           |           |           |       |
|                       | Jul '23                    | Aug '23       | Sep '23   |           | YTD       |       |
|                       | Jul 25                     | Aug 25        | 3ep 23    | '22       | '23       | (+/-) |
| Listings Taken        | 39                         | 61            | 44        | 501       | 425       | -15%  |
| New Pendings          | 54                         | 49            | 42        | 395       | 375       | -5%   |
| Closed Sales          | 43                         | 45            | 40        | 401       | 327       | -18%  |
| Price/SF              | \$326                      | \$328         | \$322     | \$296     | \$317     | 7%    |
|                       |                            | >\$700k       |           |           |           |       |
|                       | Jul '23                    | Aug '23       | Sep '23   |           | YTD       |       |
|                       | Jul 25                     | Aug 25        | Sep 25    | '22       | '23       | (+/-) |
| Listings Taken        | 5                          | 24            | 19        | 184       | 161       | -13%  |
| New Pendings          | 11                         | 11            | 9         | 131       | 116       | -11%  |
| Closed Sales          | 19                         | 45            | 8         | 143       | 135       | -6%   |
| Price/SF              | \$321                      | \$403         | \$410     | \$360     | \$366     | 2%    |
| Data cource: Paalcomp | MLS using Great Lakes Rend | siton, Data   |           |           |           |       |