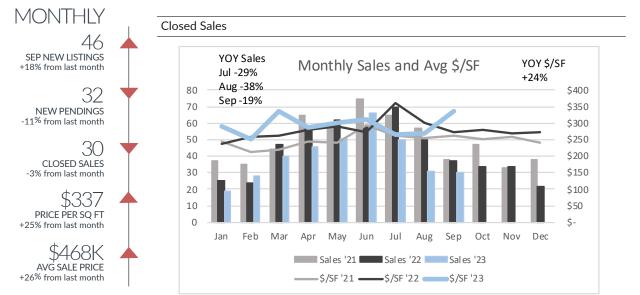

## Ann Arbor

| All Price Ranges |                         |           |           |           |           |       |  |
|------------------|-------------------------|-----------|-----------|-----------|-----------|-------|--|
|                  | Jul '23 Aug '23 Sep '23 |           |           |           | YTD       |       |  |
|                  | Jul 23                  | Aug '23   | Sep '23   | '22       | '23       | (+/-) |  |
| Listings Taken   | 46                      | 39        | 46        | 564       | 446       | -21%  |  |
| New Pendings     | 50                      | 36        | 32        | 426       | 374       | -12%  |  |
| Closed Sales     | 50                      | 31        | 30        | 431       | 361       | -16%  |  |
| Price/SF         | \$267                   | \$270     | \$337     | \$290     | \$297     | 2%    |  |
| Avg Price        | \$336,111               | \$372,439 | \$467,733 | \$382,535 | \$405,840 | 6%    |  |
|                  |                         | <\$250k   |           |           |           |       |  |
|                  | Jul '23                 | Aug '23   | Sep '23   |           | YTD       |       |  |
|                  | Jul 25                  | Aug 25    | 3ep 23    | '22       | '23       | (+/-) |  |
| Listings Taken   | 10                      | 10        | 7         | 151       | 103       | -32%  |  |
| New Pendings     | 22                      | 9         | 8         | 141       | 103       | -27%  |  |
| Closed Sales     | 20                      | 9         | 7         | 126       | 96        | -24%  |  |
| Price/SF         | \$250                   | \$239     | \$209     | \$218     | \$233     | 7%    |  |
| \$250k-\$500k    |                         |           |           |           |           |       |  |
|                  | Jul '23                 | Aug 100   | C am 122  |           | YTD       |       |  |
|                  | Jul 23                  | Aug '23   | Sep '23   | '22       | '23       | (+/-) |  |
| Listings Taken   | 22                      | 13        | 20        | 258       | 194       | -25%  |  |
| New Pendings     | 16                      | 17        | 12        | 194       | 175       | -10%  |  |
| Closed Sales     | 21                      | 15        | 10        | 214       | 167       | -22%  |  |
| Price/SF         | \$246                   | \$253     | \$283     | \$253     | \$253     | 0%    |  |
| >\$500k          |                         |           |           |           |           |       |  |
|                  | Jul '23                 | Aug '23   | Sep '23   |           | YTD       |       |  |
|                  |                         | -         | •         | '22       | '23       | (+/-) |  |
| Listings Taken   | 14                      | 16        | 19        | 155       | 149       | -4%   |  |
| New Pendings     | 12                      | 10        | 12        | 91        | 96        | 5%    |  |
| Closed Sales     | 9                       | 15        | 13        | 91        | 98        | 8%    |  |
| Price/SF         | \$316                   | \$310     | \$397     | \$397     | \$377     | -5%   |  |