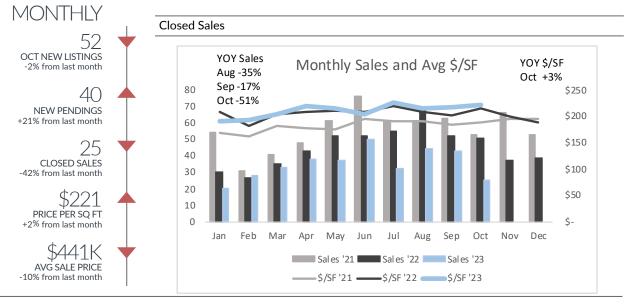

## **Clarkston Schools**

Single-Family Homes

|                |           | All Price Range     | S         |           |           |       |  |
|----------------|-----------|---------------------|-----------|-----------|-----------|-------|--|
|                | ۸۰۰- ۱۵۵  | A 100 C 100 O-+ 100 |           |           | YTD       |       |  |
|                | Aug '23   | Sep '23             | Oct '23   | '22       | '23       | (+/-) |  |
| Listings Taken | 64        | 53                  | 52        | 662       | 542       | -18%  |  |
| New Pendings   | 39        | 33                  | 40        | 499       | 394       | -21%  |  |
| Closed Sales   | . 44      | 43                  | 25        | 465       | 350       | -25%  |  |
| Price/SF       | \$214     | \$217               | \$221     | \$208     | \$211     | 2%    |  |
| Avg Price      | \$479,600 | \$490,801           | \$441,473 | \$451,684 | \$469,150 | 4%    |  |
|                |           | <\$300k             |           |           |           |       |  |
|                | Aug '23   | Sep '23             | Oct '23   | YTD       |           |       |  |
|                |           | •                   |           | '22       | '23       | (+/-) |  |
| Listings Taken | 12        | 12                  | 16        | 163       | 115       | -29%  |  |
| New Pendings   | 8         | 9                   | 12        | 147       | 97        | -34%  |  |
| Closed Sales   | . 5       | 10                  | . 8       | 124       | . 86      | -31%  |  |
| Price/SF       | \$169     | \$188               | \$183     | \$180     | \$183     | 2%    |  |
|                |           | \$300k-\$600k       |           |           |           |       |  |
|                | A 100     | Can 100             | Oct '23   |           | YTD       |       |  |
|                | Aug '23   | Sep '23             | OCI 23    | '22       | '23       | (+/-) |  |
| Listings Taken | 36        | 26                  | 19        | 368       | 285       | -23%  |  |
| New Pendings   | 21        | 19                  | 24        | 271       | 217       | -20%  |  |
| Closed Sales   | 28        | 23                  | 14        | 252       | 186       | -26%  |  |
| Price/SF       | \$208     | \$203               | \$223     | \$196     | \$202     | 3%    |  |
|                |           | >\$600k             |           |           |           |       |  |
|                | Aug '23   | Sep '23             | Oct '23   |           | YTD       |       |  |
|                | Aug 23    | 3ep 23              | OCI 23    | '22       | '23       | (+/-) |  |
| Listings Taken | 16        | 15                  | 17        | 131       | 142       | 8%    |  |
| New Pendings   | 10        | 5                   | 4         | 81        | 80        | -1%   |  |
| Closed Sales   | 11        | 10                  | 3         | 89        | . 78      | -12%  |  |
| Price/SF       | \$234     | \$248               | \$249     | \$245     | \$236     | -3%   |  |