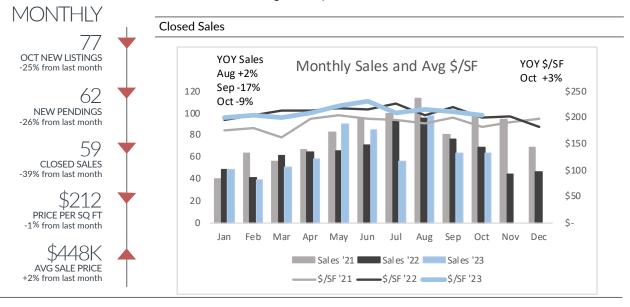

## Commerce/White Lake

Single-Family Homes



|                |           | All Price Range | S         |       |      |           |       |  |
|----------------|-----------|-----------------|-----------|-------|------|-----------|-------|--|
|                | Aug '23   | Sep '23         | Oct '23   | YTD   |      |           |       |  |
|                | Aug 25    | 3ep 23          | OCI 23    |       | '22  | '23       | (+/-) |  |
| Listings Taken | 104       | 77              | 73        | 1,    | 068  | 895       | -16%  |  |
| New Pendings   | 83        | 60              | 48        |       | 723  | 682       | -6%   |  |
| Closed Sales   | 97        | 63              | 63        |       | 683  | 649       | -5%   |  |
| Price/SF       | \$215     | \$209           | \$204     | \$    | 211  | \$212     | 0%    |  |
| Avg