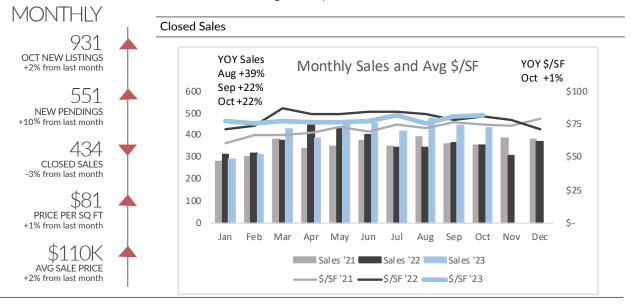

## Detroit

Single-Family Homes

|                |           | All Price Range | S         |                        |     |
|----------------|-----------|-----------------|-----------|------------------------|-----|
|                | Aug '23   | Sep '23         | Oct '23   | YTD                    |     |
|                | -         | ·               |           | '22 '23 (+,            |     |
| Listings Taken | 936       | 912             | 931       | 8,609 8,892 39         |     |
| New Pendings   | 515       | 500             | 551       | 4,452 4,793 89         |     |
| Closed Sales   | 477       | 446             | 434       | 3,681 4,097 11         |     |
| Price/SF       | \$75      | \$81            | \$81      | \$81 \$78 -4           |     |
| Avg Price      | \$101,134 | \$107,251       | \$109,729 | \$112,904 \$104,211 -8 | %   |
|                |           | <\$100k         |           |                        |     |
|                | Aug '23   | Sep '23         | Oct '23   | YTD                    |     |
|                | Aug 25    | 3ep 23          | OCI 23    | '22 '23 (+,            | /-) |
| Listings Taken | 581       | 591             | 543       | 5,577 5,677 29         |     |
| New Pendings   | 303       | 309             | 352       | 2,676 3,012 13         |     |
| Closed Sales   | 302       | 266             | 260       | 2,209 2,567 16         |     |
| Price/SF       | \$46      | \$49            | \$46      | \$46 \$47 19           | %   |
|                |           | \$100k-\$300k   |           |                        |     |
|                | A 100     | C 100           | 0.1100    | YTD                    |     |
|                | Aug '23   | Sep '23         | Oct '23   | '22 '23 (+,            | /-) |
| Listings Taken | 333       | 285             | 353       | 2,677 2,890 89         | %   |
| New Pendings   | 194       | 179             | 179       | 1,572 1,618 39         | %   |
| Closed Sales   | 157       | 168             | 160       | 1,297 1,372 69         |     |
| Price/SF       | \$108     | \$108           | \$112     | \$103 \$105 29         | %   |
|                |           | >\$300k         |           |                        |     |
|                | Aug '23   | Sep '23         | Oct '23   | YTD                    |     |
|                | -         | ·               |           | '22 '23 (+,            |     |
| Listings Taken | 22        | 36              | 35        |                        | %   |
| New Pendings   | 18        | 12              | 20        | 204 163 -20            |     |
| Closed Sales   | 18        | 12              | 14        | 175 158 -10            |     |
| Price/SF       | \$132     | \$149           | \$164     | \$156    \$144    -7   | %   |