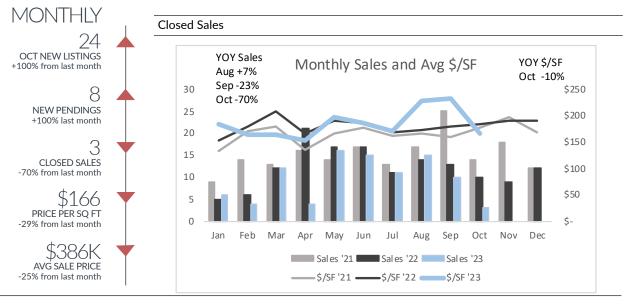

## Grosse Ile

Single-Family Homes

|                |           | All Price Range | S         |           |           |       |
|----------------|-----------|-----------------|-----------|-----------|-----------|-------|
|                | Aug '23   | Sep '23         | Oct '23   |           | YTD       |       |
|                |           | •               |           | '22       |           | (+/-) |
| Listings Taken | 15        | 12              | 24        | 201       |           | -22%  |
| New Pendings   | 14        | 4               | 8         | 141       |           | -31%  |
| Closed Sales   | 15        | 10              | 3         | 126       |           | -24%  |
| Price/SF       | \$228     | \$233           | \$166     | \$180     |           | 6%    |
| Avg Price      | \$530,127 | \$517,440       | \$385,867 | \$485,124 | \$459,434 | -5%   |
|                |           | <\$350k         |           |           |           |       |
|                | A 100     | C 100           | 0-+100    |           | YTD       |       |
|                | Aug '23   | Sep '23         | Oct '23   | '22       | 2 '23     | (+/-) |
| Listings Taken | 7         | 7               | 7         | 54        | 49        | -9%   |
| New Pendings   | 3         | 2               | 2         | 45        | 34        | -24%  |
| Closed Sales   | 6         | 2               | 1         | 38        | 36        | -5%   |
| Price/SF       | \$170     | \$177           | \$214     | \$156     | \$157     | 0%    |
|                |           | \$350k-\$600k   |           |           |           |       |
|                |           |                 |           |           | YTD       |       |
|                | Aug '23   | Sep '23         | Oct '23   | '22       |           | (+/-) |
| Listings Taken | 6         | 2               | 12        | 101       | 69        | -32%  |
| New Pendings   | 7         | 2               | 3         | 73        | 42        | -42%  |
| Closed Sales   | 3         | 5               | 2         | 65        | 40        | -38%  |
| Price/SF       | \$168     | \$211           | \$153     | \$175     | \$182     | 4%    |
| >\$600k        |           |                 |           |           |           |       |
|                | A 100     | C 100           | 0.1100    |           | YTD       |       |
|                | Aug '23   | Sep '23         | Oct '23   | '22       | 2 '23     | (+/-) |
| Listings Taken | 2         | 3               | 5         | 46        | 39        | -15%  |
| New Pendings   | 4         | -               | 3         | 23        | 21        | -9%   |
| Closed Sales   | 6         | 3               | -         | 23        | 20        | -13%  |
| Price/SF       | \$279     | \$284           | -         | \$204     | \$232     | 14%   |