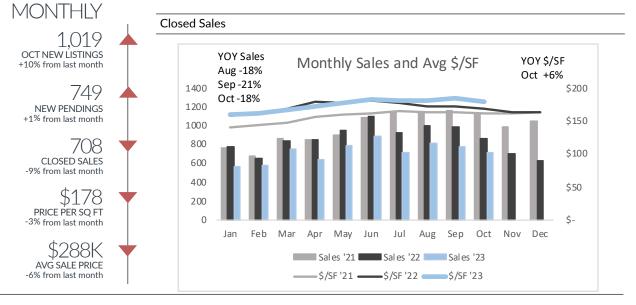

## Macomb County

**Single-Family Homes** 

|                |           | All Price Range | S         |                        |
|----------------|-----------|-----------------|-----------|------------------------|
|                | Aug '23   | Sep '23         | Oct '23   | YTD                    |
|                | Aug 25    | 3ep 23          | 001 25    | '22 '23 (+/-)          |
| Listings Taken | 1,059     | 927             | 1,019     | 13,271 9,714 -27%      |
| New Pendings   | 796       | 738             | 749       | 9,322 7,646 -18%       |
| Closed Sales   | 816       | 774             | 708       | 8,937 7,221 -19%       |
| Price/SF       | \$180     | \$184           | \$178     | \$172 \$175 2%         |
| Avg Price      | \$291,780 | \$305,462       | \$287,509 | \$278,493 \$286,095 3% |
|                |           | <\$200k         |           |                        |
|                | Aug '23   | Sep '23         | Oct '23   | YTD                    |
|                | Aug 25    | Sep 25          | 001 23    | '22 '23 (+/-)          |
| Listings Taken | 298       | 308             | 326       | 4,515 3,076 -32%       |
| New Pendings   | 237       | 224             | 243       | 3,417 2,561 -25%       |
| Closed Sales   | 243       | 201             | 217       | 3,040 2,270 -25%       |
| Price/SF       | \$128     | \$135           | \$124     | \$129 \$126 -2%        |
|                |           | \$200k-\$400k   |           |                        |
|                | A         | C 100           | Oct '23   | YTD                    |
|                | Aug '23   | Sep '23         | Oct 23    | '22 '23 (+/-)          |
| Listings Taken | 544       | 419             | 456       | 5,973 4,491 -25%       |
| New Pendings   | 415       | 372             | 355       | 4,348 3,664 -16%       |
| Closed Sales   | 403       | 414             | 348       | 4,249 3,558 -16%       |
| Price/SF       | \$184     | \$184           | \$184     | \$177 \$180 2%         |
|                |           | >\$400k         |           |                        |
|                | Aug '23   | Sep '23         | Oct '23   | YTD                    |
|                | Aug 25    | sep zs          |           | '22 '23 (+/-)          |
| Listings Taken | 217       | 200             | 237       | 2,783 2,147 -23%       |
| New Pendings   | 144       | 142             | 151       | 1,557 1,421 -9%        |
| Closed Sales   | 170       | 159             | 143       | 1,648 1,393 -15%       |
| Price/SF       | \$204     | \$207           | \$206     | \$197 \$200 2%         |