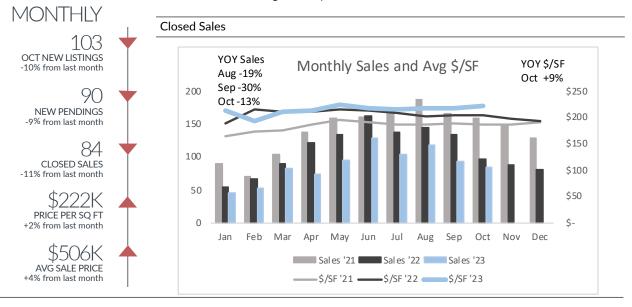

## Plymouth/Canton

Single-Family Homes

|                |           | All Price Range | S         |                        |
|----------------|-----------|-----------------|-----------|------------------------|
|                | Aug '23   | Sep '23         | Oct '23   | YTD                    |
|                | -         | •               |           | '22 '23 (+/-)          |
| Listings Taken | 132       | 114             | 103       | 1,592 1,164 -27%       |
| New Pendings   | 111       | 99              | 90        | 1,215 961 -21%         |
| Closed Sales   | 118       | 94              | 84        | 1,141 877 -23%         |
| Price/SF       | \$216     | \$217           | \$222     | \$207 \$215 4%         |
| Avg Price      | \$466,985 | \$485,492       | \$506,336 | \$443,189 \$475,749 7% |
|                |           | <\$350k         |           |                        |
|                | Aug '23   | Sep '23         | Oct '23   | YTD                    |
|                | •         | ·               |           | '22 '23 (+/-)          |
| Listings Taken | 32        | 24              | 33        | 538 299 -44%           |
| New Pendings   | 29        | 24              | 27        | 463 262 -43%           |
| Closed Sales   | 30        | 19              | 20        | 384 217 -43%           |
| Price/SF       | \$204     | \$213           | \$206     | \$194 \$200 3%         |
|                |           | \$350k-\$600k   |           |                        |
|                | 4 100     | 0 100           | 0.1100    | YTD                    |
|                | Aug '23   | Sep '23         | Oct '23   | '22 '23 (+/-)          |
| Listings Taken | 69        | 67              | 50        | 783 613 -22%           |
| New Pendings   | 58        | 58              | 52        | 593 517 -13%           |
| Closed Sales   | 69        | 55              | 49        | 565 485 -14%           |
| Price/SF       | \$215     | \$212           | \$214     | \$202 \$212 5%         |
|                |           | >\$600k         |           |                        |
|                | A 100     | C 100           | 0-+100    | YTD                    |
|                | Aug '23   | Sep '23         | Oct '23   | '22 '23 (+/-)          |
| Listings Taken | 31        | 23              | 20        | 271 252 -7%            |
| New Pendings   | 24        | 17              | 11        | 159 182 14%            |
| Closed Sales   | 19        | 20              | 15        | 192 175 -9%            |
| Price/SF       | \$228     | \$227           | \$247     | \$230 \$228 -1%        |