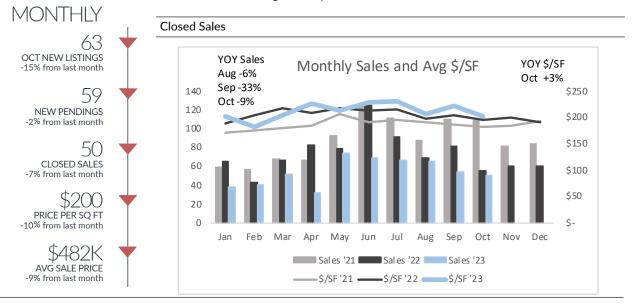

## Rochester/Roch Hills

Single-Family Homes

|                                |           | All Price Range | !S        |            |            |                     |
|--------------------------------|-----------|-----------------|-----------|------------|------------|---------------------|
|                                | Aug '23   | Sep '23         | Oct '23   | YTD        |            |                     |
|                                | Aug 23    | 3ep 23          | OCI 23    | '22        | '23        | (+/-)               |
| Listings Taken                 | 103       | 74              | 63        | 1,089      | 795        | -27%                |
| New Pendings                   | 65        | 50              | 49        | 782        | 565        | -28%                |
| Closed Sales                   | 65        | 54              | 50        | 756        | 540        | -29%                |
| Price/SF                       | \$207     | \$222           | \$200     | \$207      | \$213      | 3%                  |
| Avg Price                      | \$495,912 | \$529,394       | \$482,117 | \$470,173  | \$498,856  | 6%                  |
|                                |           | <\$300k         |           |            |            |                     |
|                                | Aug '23   | Sep '23         | Oct '23   | '22        | YTD        | (1. (1)             |
| Listin on Talana               | 7         | 16              | 11        | 175        | '23<br>111 | (+/-)<br>-37%       |
| Listings Taken<br>New Pendings | 7<br>12   | 16<br>5         | 9         | 1/5<br>141 | 89         | -37%<br>-37%        |
| Closed Sales                   | 5         | 5<br>7          | 5         | 141        | 70         | -37%<br>-45%        |
| Price/SF                       | \$206     | \$174           | \$149     | \$188      | \$182      | -43 <i>%</i><br>-3% |
| T TICE/ST                      | Ψ200      | •               | •         | <br>Ψ100   | Ψ102       | 370                 |
|                                |           | \$300k-\$600k   |           |            |            |                     |
|                                | Aug '23   | Sep '23         | Oct '23   | YTD        |            |                     |
|                                | · ·       | ·               |           | '22        | '23        | (+/-)               |
| Listings Taken                 | 65        | 41              | 37        | 675        | 451        | -33%                |
| New Pendings                   | 42        | 34              | 30        | 508        | 354        | -30%                |
| Closed Sales                   | 44        | 33              | 33        | 486        | 347        | -29%                |
| Price/SF                       | \$203     | \$192           | \$191     | \$200      | \$200      | 0%                  |
|                                |           | >\$600k         |           |            |            |                     |
|                                | Aug '23   | Sep '23         | Oct '23   |            | YTD        |                     |
|                                | · ·       | ·               |           | '22        | '23        | (+/-)               |
| Listings Taken                 | 31        | 17              | 15        | 239        | 233        | -3%                 |
| New Pendings                   | 11        | 11              | 10        | 133        | 122        | -8%                 |
| Closed Sales                   | 16        | 14              | 12        | 142        | 123        | -13%                |
| Price/SF                       | \$213     | \$284           | \$227     | \$229      | \$241      | 5%                  |