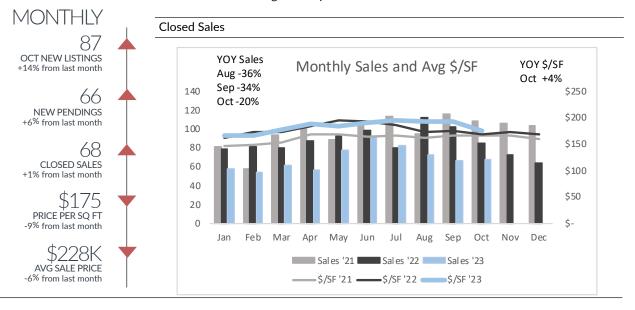

## St Clair Shores

Single-Family Homes

|                              |                                           | All Price Range | es .      |            |            |              |
|------------------------------|-------------------------------------------|-----------------|-----------|------------|------------|--------------|
|                              | Aug '23                                   | Sep '23         | Oct '23   | '22        | YTD<br>'23 | (+/-)        |
| Listings Taken               | 89                                        | 76<br>(2)       | 87        | 1,198      | 869        | -27%         |
| New Pendings<br>Closed Sales | 71<br>72                                  | 62<br>67        | 66<br>68  | 939<br>897 | 715<br>688 | -24%<br>-23% |
| Price/SF                     | \$193                                     | \$192           | \$175     | \$178      | \$184      | 3%           |
| Avg Price                    | \$248,388                                 | \$241,385       | \$227,562 | \$226,057  | \$236,462  | 5%           |
| · ·                          |                                           | <\$175k         |           |            |            |              |
|                              | Aug '23                                   | Sep '23         | Oct '23   | '22        | YTD<br>'23 | (+/-)        |
| Listings Taken               | 12                                        | 7               | 13        | 233        | 112        | -52%         |
| New Pendings                 | 7                                         | 6               | 11        | 189        | 102        | -46%         |
| Closed Sales                 | 8                                         | 5               | 10        | 152        | 104        | -32%         |
| Price/SF                     | \$150                                     | \$149           | \$129     | \$139      | \$133      | -4%          |
|                              |                                           | \$175k-\$300k   |           |            |            |              |
|                              | Aug '23                                   | Cam 100         | Oct '23   |            | YTD        |              |
|                              | Aug 23                                    | Sep '23         |           | '22        | '23        | (+/-)        |
| Listings Taken               | 63                                        | 59              | 65        | 826        | 640        | -23%         |
| New Pendings                 | 54                                        | 50              | 47        | 665        | 528        | -21%         |
| Closed Sales                 | . 56                                      | 52              | 51        | 653        | 495        | -24%         |
| Price/SF                     | \$191                                     | \$192           | \$184     | \$181      | \$186      | 2%           |
|                              |                                           | >\$300k         |           |            |            |              |
|                              | Aug '23 Sep '23 Oct '23                   |                 |           | YTD        |            |              |
|                              | Aug Zo                                    | · ·             | OCI 23    | '22        | '23        | (+/-)        |
| Listings Taken               | 14                                        | 10              | 9         | 139        | 117        | -16%         |
| New Pendings                 | 10                                        | 6               | 8         | 85         | 85         | 0%           |
| Closed Sales                 | 8                                         | 10              | 7         | 92         | 89         | -3%          |
| Price/SF                     | <b>\$220</b><br>MLS using Great Lakes Rep | \$203           | \$175     | \$195      | \$211      | 8%           |