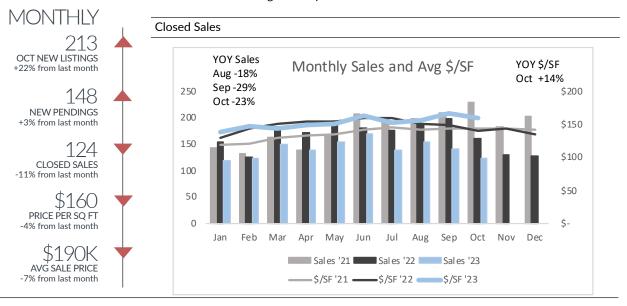

## Warren

Single-Family Homes

|                                                                         |                                         | All Price Range                         | S                                       |                                                                                                      |
|-------------------------------------------------------------------------|-----------------------------------------|-----------------------------------------|-----------------------------------------|------------------------------------------------------------------------------------------------------|
|                                                                         | Aug '23                                 | Sep '23                                 | Oct '23                                 | YTD '22 '23 (+/-)                                                                                    |
| Listings Taken<br>New Pendings<br>Closed Sales<br>Price/SF<br>Avg Price | 218<br>155<br>153<br>\$156<br>\$185,050 | 174<br>144<br>140<br>\$166<br>\$204,953 | 213<br>148<br>124<br>\$160<br>\$190,317 | 2,478 1,861 -25%<br>1,825 1,519 -17%<br>1,728 1,409 -18%<br>\$150 \$153 2%<br>\$182,248 \$186,985 3% |
|                                                                         |                                         | <\$125k                                 |                                         |                                                                                                      |
|                                                                         | Aug '23                                 | Sep '23                                 | Oct '23                                 | YTD '22 '23 (+/-)                                                                                    |
| Listings Taken<br>New Pendings<br>Closed Sales<br>Price/SF              | 56<br>38<br>40<br>\$91                  | 42<br>28<br>24<br>\$101                 | 53<br>45<br>28<br>\$91                  | 688 480 -30%<br>493 386 -22%<br>461 366 -21%<br>\$94 \$92 -2%                                        |
|                                                                         |                                         | \$125k-\$250k                           |                                         |                                                                                                      |
|                                                                         | Aug '23                                 | Sep '23                                 | Oct '23                                 | YTD '22 '23 (+/-)                                                                                    |
| Listings Taken<br>New Pendings<br>Closed Sales<br>Price/SF              | 104<br>80<br>78<br>\$167                | 90<br>82<br>72<br>\$168                 | 118<br>72<br>62<br>\$171                | 1,395 966 -31%<br>1,072 819 -24%<br>950 724 -24%<br>\$161 \$163 1%                                   |
|                                                                         |                                         | >\$250k                                 |                                         |                                                                                                      |
|                                                                         | Aug '23                                 | Sep '23                                 | Oct '23                                 | YTD '22 '23 (+/-)                                                                                    |
| Listings Taken<br>New Pendings<br>Closed Sales<br>Price/SF              | 58<br>37<br>35<br>\$180                 | 42<br>34<br>44<br>\$184                 | 42<br>31<br>34<br>\$179                 | 395 415 5%<br>260 314 21%<br>317 319 1%<br>\$169 \$177 4%                                            |