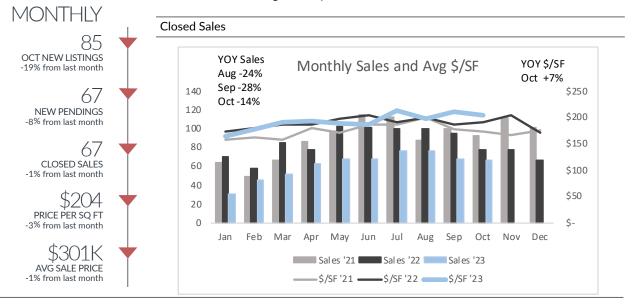

## Waterford

**Single-Family Homes** 

|                                                                         |                                       | All Price Range                       | 5                                    |                                                                                        |
|-------------------------------------------------------------------------|---------------------------------------|---------------------------------------|--------------------------------------|----------------------------------------------------------------------------------------|
|                                                                         | Aug '23                               | Sep '23                               | Oct '23                              | YTD<br>'22 '23 (+/-)                                                                   |
| Listings Taken<br>New Pendings<br>Closed Sales<br>Price/SF<br>Avg Price | 116<br>71<br>76<br>\$198<br>\$297,671 | 105<br>73<br>68<br>\$209<br>\$304,727 | 85<br>67<br>67<br>\$204<br>\$300,736 | 1,173 842 -28%   934 666 -29%   867 614 -29%   \$191 \$195 2%   \$286,291 \$293,118 2% |
|                                                                         |                                       | <\$200k                               |                                      |                                                                                        |
|                                                                         | Aug '23                               | Sep '23                               | Oct '23                              | YTD<br>'22 '23 (+/-)                                                                   |
| Listings Taken<br>New Pendings<br>Closed Sales<br>Price/SF              | 22<br>14<br>12<br>\$132               | 22<br>14<br>13<br>\$169               | 19<br>21<br>11<br>\$145              | 281 172 -39%   245 149 -39%   186 126 -32%   \$147 \$143 -3%                           |
|                                                                         |                                       | \$200k-\$350k                         |                                      |                                                                                        |
|                                                                         | Aug '23                               | Sep '23                               | Oct '23                              | YTD<br>'22 '23 (+/-)                                                                   |
| Listings Taken<br>New Pendings<br>Closed Sales<br>Price/SF              | 75<br>44<br>41<br>\$191               | 60<br>47<br>43<br>\$188               | 53<br>39<br>42<br>\$185              | 638 469 -26%   527 391 -26%   520 364 -30%   \$182 \$184 1%                            |
|                                                                         |                                       | >\$350k                               |                                      |                                                                                        |
|                                                                         | Aug '23                               | Sep '23                               | Oct '23                              | YTD<br>'22 '23 (+/-)                                                                   |
| Listings Taken<br>New Pendings<br>Closed Sales<br>Price/SF              | 19<br>13<br>23<br>\$228               | 23<br>12<br>12<br>\$283               | 13<br>7<br>14<br>\$268               | 254 201 -21%   162 126 -22%   161 124 -23%   \$236 \$245 4%                            |