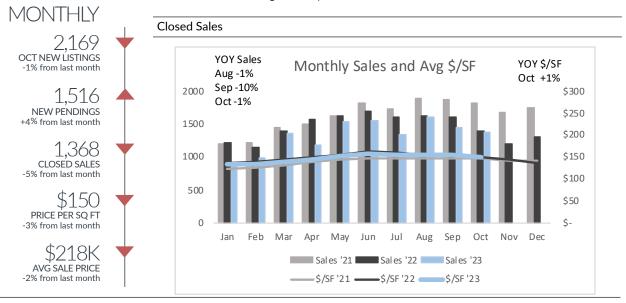

## Wayne County

Single-Family Homes

|                |           | All Price Range | ·S        |           |           |       |  |
|----------------|-----------|-----------------|-----------|-----------|-----------|-------|--|
|                | Aug '23   | Sep '23         | Oct '23   |           | YTD       |       |  |
|                | Aug 20    | 3cp 20          | OCI 20    | '22       | '23       | (+/-) |  |
| Listings Taken | 2,372     | 2,182           | 2,169     | 24,474    | 21,161    | -14%  |  |
| New Pendings   | 1,709     | 1,456           | 1,516     | 16,394    | 14,695    | -10%  |  |
| Closed Sales   | 1,606     | 1,446           | 1,368     | 14,873    | 13,261    | -11%  |  |
| Price/SF       | \$155     | \$154           | \$150     | \$151     | \$149     | -1%   |  |
| Avg Price      | \$231,202 | \$223,061       | \$218,095 | \$223,991 | \$217,336 | -3%   |  |
|                |           | <\$200k         |           |           |           |       |  |
|                | ۸۰۰- ۱۵۵  | Com 100         | Oct '23   |           | YTD       |       |  |
|                | Aug '23   | Sep '23         | OCI 23    | '22       | '23       | (+/-) |  |
| Listings Taken | 1,465     | 1,374           | 1,372     | 15,278    | 13,464    | -12%  |  |
| New Pendings   | 994       | 879             | 944       | 9,856     | 8,889     | -10%  |  |
| Closed Sales   | 843       | 804             | 756       | 8,400     | 7,634     | -9%   |  |
| Price/SF       | \$97      | \$101           | \$95      | \$104     | \$97      | -7%   |  |
|                |           | \$200k-\$500k   |           |           |           |       |  |
|                |           |                 |           |           | YTD       |       |  |
|                | Aug '23   | Sep '23         | Oct '23   | '22       | '23       | (+/-) |  |
| Listings Taken | 781       | 683             | 689       | 7,700     | 6,445     | -16%  |  |
| New Pendings   | 606       | 503             | 502       | 5,613     | 4,957     | -12%  |  |
| Closed Sales   | 639       | 547             | 531       | 5,542     | 4,772     | -14%  |  |
| Price/SF       | \$182     | \$186           | \$181     | \$175     | \$180     | 3%    |  |
|                |           | >\$500k         |           |           |           |       |  |
|                | A 100     | C 100           | 0-+100    |           | YTD       |       |  |
|                | Aug '23   | Sep '23         | Oct '23   | '22       | '23       | (+/-) |  |
| Listings Taken | 126       | 125             | 108       | 1,496     | 1,252     | -16%  |  |
| New Pendings   | 109       | 74              | 70        | 925       | 849       | -8%   |  |
| Closed Sales   | 124       | 95              | 81        | 931       | 855       | -8%   |  |
| Price/SF       | \$228     | \$229           | \$235     | \$225     | \$225     | 0%    |  |