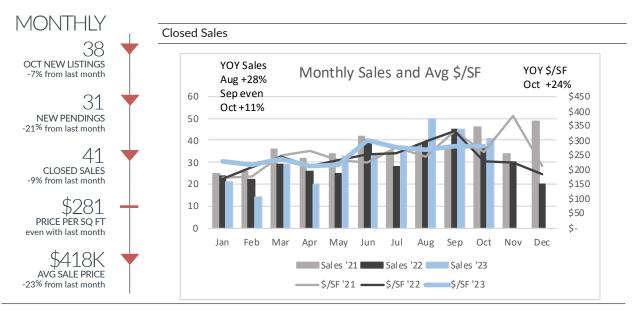

## **Antrim County**



| Closed Sales By Property Type |           |           |           |           |      |             |  |  |  |  |
|-------------------------------|-----------|-----------|-----------|-----------|------|-------------|--|--|--|--|
| Property Type                 |           |           |           |           |      | YTD '23 vs. |  |  |  |  |
| Property Type                 |           | Aug '23   | Sep '23   | Oct '23   | '21  | '22         |  |  |  |  |
| All Combined                  | Sales     | 50        | 45        | 41        | -8%  | 2%          |  |  |  |  |
|                               | Avg Price | \$526,587 | \$541,600 | \$417,531 | 0%   | 0%          |  |  |  |  |
| Waterfront                    | Sales     | 19        | 14        | 12        | -6%  | 2%          |  |  |