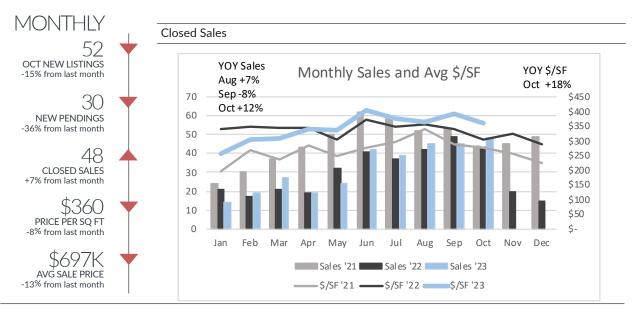

## Leelanau County



| Closed Sales By Property Type |           |             |             |             |             |      |  |  |  |  |
|-------------------------------|-----------|-------------|-------------|-------------|-------------|------|--|--|--|--|
| Property Type                 |           |             |             |             | YTD '23 vs. |      |  |  |  |  |
| Property Type                 |           | Aug '23     | Sep '23     | Oct '23     | '21         | '22  |  |  |  |  |
| All Combined                  | Sales     | 45          | 45          | 48          | -29%        | 0%   |  |  |  |  |
|                               | Avg Price | \$809,376   | \$798,785   | \$696,581   | 28%         | -2%  |  |  |  |  |
| Waterfront                    | Sales     | 15          | 13