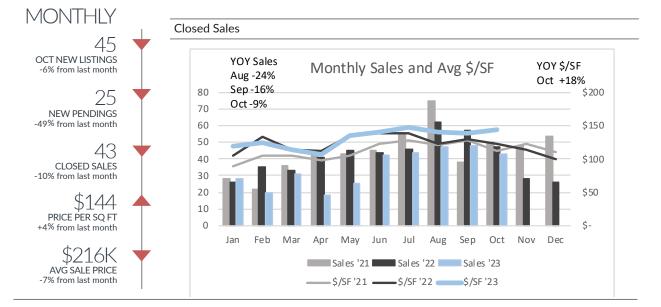

## **Closed Sales By Property Type**

| Property Type  |           |           |           |           | YTD '23 vs. |      |
|----------------|-----------|-----------|-----------|-----------|-------------|------|
|                |           | Aug '23   | Sep '23   | Oct '23   | '21         | '22  |
| All Combined   | Sales     | 47        | 48        | 43        | -20%        | -21% |
|                | Avg Price | \$246,570 | \$232,442 | \$216,482 | 17%         | 8%   |
| Waterfront     | Sales     | 6         | 6         | 2         | -34%        | -28% |
|                | Avg Price | \$303,583 | \$404,317 | \$410,500 | 21%         | 1%   |
| Non-Waterfront | Sales     | 39        | 38        | 37        | -20%        | -24% |
|                | Avg Price | \$228,008 | \$215,929 | \$210,120 | 18%         | 9%   |
| Condo          | Sales     | 2         | 4         | 4         | 0%          | 50%  |
|                | Avg Price | \$437,500 | \$131,500 | \$178,325 | 12%         | 25%  |

| Closed Sales by Price Range |           |           |           |           |      |             |  |  |  |  |
|-----------------------------|-----------|-----------|-----------|-----------|------|-------------|--|--|--|--|
| Price Range                 |           |           |           |           |      | YTD '23 vs. |  |  |  |  |
|                             |           | Aug '23   | Sep '23   | Oct '23   | '21  | '22         |  |  |  |  |
| All Combined                | Sales     | 47        | 48        | 43        | -20% | -21%        |  |  |  |  |
|                             | \$/SF     | \$141     | \$138     | \$144     | 18%  | 7%          |  |  |  |  |
|                             | Avg Price | \$246,570 | \$232,442 | \$216,482 | 17%  | 8%          |  |  |  |  |
| <\$200k                     | Sales     | 21        | 21        | 22        | -35% | -34%        |  |  |  |  |
|                             | \$/SF     | \$116     | \$102     | \$124     | 14%  | 6%          |  |  |  |  |
| \$200k-\$400k               | Sales     | 19        | 22        | 19        | -3%  | 4%          |  |  |  |  |
|                             | \$/SF     | \$132     | \$142     | \$154     | 14%  | 2%          |  |  |  |  |
| >\$400k                     | Sales     | 7         | 5         | 2         | 31%  | -11%        |  |  |  |  |
|                             | \$/SF     | \$198     | \$198     | \$165     | 1%   | 5%          |  |  |  |  |