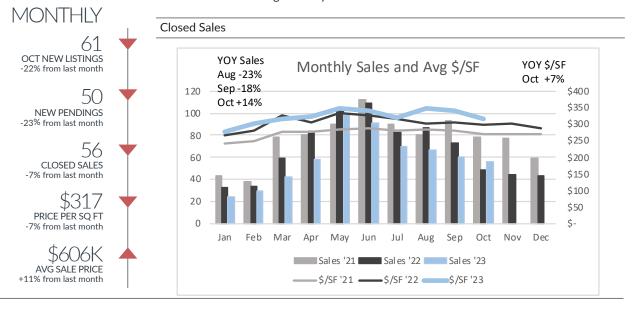

## Ann Arbor

Single-Family Homes

|                                |                    | All Price Range    | S                  |                    |                    |               |
|--------------------------------|--------------------|--------------------|--------------------|--------------------|--------------------|---------------|
|                                | Aug '23            | Sep '23            | Oct '23            |                    | YTD                |               |
|                                | -                  | · ·                |                    | '22                | '23                | (+/-)         |
| Listings Taken                 | 93                 | 78                 | 61                 | 875                | 737                | -16%          |
| New Pendings                   | 68                 | 65                 | 50                 | 716                | 625                | -13%          |
| Closed Sales                   | 67                 | 60                 | 56<br>\$317        | 715                | 597                | -17%          |
| Price/SF                       | \$349<br>\$602.893 | \$341<br>\$547,512 | \$317<br>\$606,313 | \$312<br>\$573,607 | \$331<br>\$598,767 | 6%<br>4%      |
| Avg Price                      | \$602,693          | \$547,512          | \$000,313          | \$573,607          | \$390,707          | 4%            |
|                                |                    | <\$350k            |                    |                    |                    |               |
|                                | Aug '23            | Sep '23            | Oct '23            | 100                | YTD                | (, ()         |
| Listin on Tallian              | 8                  | 14                 | 10                 | '22<br>155         | '23<br>99          | (+/-)<br>-36% |
| Listings Taken<br>New Pendings | 8                  | 14<br>7            | 10<br>15           | 144                | 99<br>92           | -36%<br>-36%  |
| Closed Sales                   | 7                  | 9                  | 11                 | 133                | 87                 | -35%<br>-35%  |
| Price/SF                       | \$254              | \$285              | \$252              | \$255              | \$269              | 6%            |
| T fice/ Si                     | Ψ25-               | •                  | •                  | Ψ233               | Ψ207               | 070           |
|                                |                    | \$350k-\$700k      |                    |                    |                    |               |
|                                | Aug '23            | Sep '23            | Oct '23            |                    | YTD                |               |
|                                | -                  | · ·                |                    | '22                | '23                | (+/-)         |
| Listings Taken                 | 61                 | 45                 | 41                 | 528                | 467                | -12%          |
| New Pendings<br>Closed Sales   | 49<br>45           | 46<br>43           | 24<br>32           | 427<br>427         | 403<br>362         | -6%<br>-15%   |
| Price/SF                       | 45<br>\$328        | \$327              | \$303              | \$295              | 362<br>\$317       | -15%<br>7%    |
| PIICE/3F                       | <b>\$320</b>       |                    | <b>\$303</b>       | \$273              | \$317              | 7 /0          |
|                                |                    | >\$700k            |                    |                    |                    |               |
|                                | Aug '23            | Sep '23            | Oct '23            | '22                | YTD<br>'23         | (+/-)         |
| Listings Taken                 | 24                 | 19                 | 10                 | 192                | 171                | -11%          |
| New Pendings                   | 11                 | 12                 | 11                 | 145                | 130                | -10%          |
| Closed Sales                   | 15                 | 8                  | 13                 | 155                | 148                | -5%           |
| Price/SF                       | \$403              | \$410              | \$353              | \$358              | \$365              | 2%            |