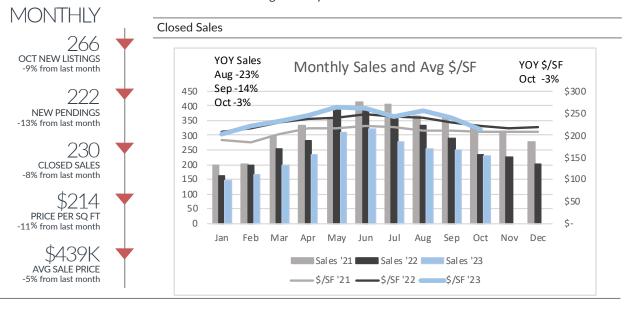

## Washtenaw County

Single-Family Homes

| Aug '23 Sep '23 Oct '23 '22  Listings Taken 373 293 266 3,649  New Pendings 259 254 222 2,953  Closed Sales 256 249 230 2,897  Price/SF \$257 \$240 \$214 \$234  Avg Price \$494,465 \$461,473 \$439,111 \$457,020                                                                                                                                                                                                                                                                                                                      |                                  |                            |
|-----------------------------------------------------------------------------------------------------------------------------------------------------------------------------------------------------------------------------------------------------------------------------------------------------------------------------------------------------------------------------------------------------------------------------------------------------------------------------------------------------------------------------------------|----------------------------------|----------------------------|
| New Pendings         259         254         222         2,953           Closed Sales         256         249         230         2,897           Price/SF         \$257         \$240         \$214         \$234           Avg Price         \$494,465         \$461,473         \$439,111         \$457,020           <\$300k                                                                                                                                                                                                        | YTD '23                          | (+/-)                      |
| Price/SF         \$257         \$240         \$214         \$234           Avg Price         \$494,465         \$461,473         \$439,111         \$457,020           <\$300k           Aug '23         Sep '23         Oct '23         '22           Listings Taken         83         71         66         1,002           New Pendings         71         59         65         890           Closed Sales         57         59         67         774           Price/SF         \$190         \$172         \$108         \$169 | 2,976<br>2,482                   | -18%<br>-16%               |
| <\$300k         Aug '23       Sep '23       Oct '23       '22         Listings Taken       83       71       66       1,002         New Pendings       71       59       65       890         Closed Sales       57       59       67       774         Price/SF       \$190       \$172       \$108       \$169                                                                                                                                                                                                                        | 2,390<br>\$242                   | -18%<br>3%                 |
| Aug '23         Sep '23         Oct '23         '22           Listings Taken         83         71         66         1,002           New Pendings         71         59         65         890           Closed Sales         57         59         67         774           Price/SF         \$190         \$172         \$108         \$169                                                                                                                                                                                          | \$480,125                        | 5%                         |
| Listings Taken 83 71 66 1,002 New Pendings 71 59 65 890 Closed Sales 57 59 67 774 Price/SF \$190 \$172 \$108 \$169                                                                                                                                                                                                                                                                                                                                                                                                                      |                                  |                            |
| New Pendings         71         59         65         890           Closed Sales         57         59         67         774           Price/SF         \$190         \$172         \$108         \$169                                                                                                                                                                                                                                                                                                                                | YTD<br>'23                       | (+/-)                      |
| Closed Sales         57         59         67         774           Price/SF         \$190         \$172         \$108         \$169                                                                                                                                                                                                                                                                                                                                                                                                    | 660                              | -34%                       |
| Price/SF \$190 \$172 \$108 \$169                                                                                                                                                                                                                                                                                                                                                                                                                                                                                                        | 613<br>565                       | -31%                       |
| \$300k-\$600k                                                                                                                                                                                                                                                                                                                                                                                                                                                                                                                           | \$164                            | -27%<br>-3%                |
|                                                                                                                                                                                                                                                                                                                                                                                                                                                                                                                                         |                                  |                            |
| Aug '23 Sep '23 Oct '23 '22                                                                                                                                                                                                                                                                                                                                                                                                                                                                                                             | YTD '23                          | (+/-)                      |
| Listings Taken     199     150     139     1,853       New Pendings     138     146     115     1,493       Closed Sales     146     135     124     1,512       Price/SF     \$233     \$231     \$227     \$223                                                                                                                                                                                                                                                                                                                       | 1,575<br>1,347<br>1,293<br>\$229 | -15%<br>-10%<br>-14%<br>2% |
| >\$600k                                                                                                                                                                                                                                                                                                                                                                                                                                                                                                                                 | <u> </u>                         |                            |
| Aug '23 Sep '23 Oct '23 '22                                                                                                                                                                                                                                                                                                                                                                                                                                                                                                             | YTD '23                          | (+/-)                      |
| Listings Taken     91     72     61     794       New Pendings     50     49     42     570       Closed Sales     53     55     39     611       Price/SF     \$331     \$286     \$312     \$285                                                                                                                                                                                                                                                                                                                                      | 741<br>522<br>532<br>\$299       | -7%<br>-8%<br>-13%<br>5%   |