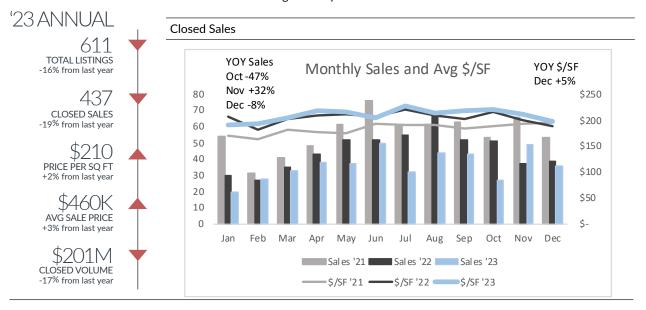

## Clarkston

Single-Family Homes

| Price           | '23 Listings and Sales by Price |           |           |           |           |           |                |      |      |
|-----------------|---------------------------------|-----------|-----------|-----------|-----------|-----------|----------------|------|------|
| Range           | 23 Listings and Jaies by Price  |           |           |           |           | 2023      | '23 Annual vs. |      |      |
|                 |                                 | Q1        | Q2        | Q3        | Q4        | Annual    | '20            | '21  | '22  |
| All<br>Combined | Listings                        | 107       | 206       | 183       | 115       | 611       | -29%           | -24% | -16% |
|                 | Sales                           | 81        | 125       | 119       | 112       | 437       | -34%           | -35% | -19% |
|                 | \$/SF                           | \$197     | \$212     | \$218     | \$209     | \$210     | 28%            | 14%  | 2%   |
|                 | Avg SP                          | \$417,151 | \$496,291 | \$481,849 | \$428,261 | \$460,254 | 22%            | 13%  | 3%   |
| <\$300k         | Listings                        | 27        | 38        | 37        | 31        | 133       | -57%           | -48% | -28% |
|                 | Sales                           | 25        | 30        | 23        | 32        | 110       | -59%           | -54% | -26% |
|                 | \$/SF                           | \$184     | \$172     | \$197     | \$171     | \$180     | 24%            | 9%   | 1%   |
| \$300k-\$600k   | Listings                        | 56        | 114       | 100       | 52        | 322       | -28%           | -22% | -20% |
|                 | Sales                           | 42        | 62        | 68        | 62        | 234       | -28%           | -30% | -20% |
|                 | \$/SF                           | \$190     | \$201     | \$208     | \$205     | \$202     | 25%            | 12%  | 3%   |
| >\$600k         | Listings                        | 24        | 54        | 46        | 32        | 156       | 58%            | 17%  | 10%  |
|                 | Sales                           | 14        | 33        | 28        | 18        | 93        | 50%            | 0%   | -6%  |
|                 | \$/SF                           | \$220     | \$238     | \$240     | \$242     | \$237     | 16%            | 10%  | -2%  |