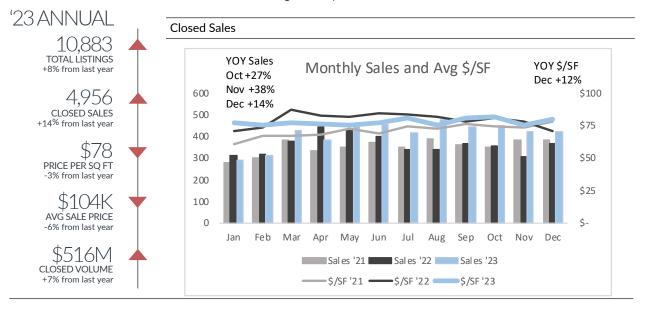

## Detroit

Single-Family Homes



| Price           | '23 Listings and Sales by Price |           |           |           |           |           |                |     |     |
|-----------------|---------------------------------|-----------|-----------|-----------|-----------|-----------|----------------|-----|-----|
| Range           | 25 Listings and Sales by Fince  |           |           |           |           | 2023      | '23 Annual vs. |     |     |
|                 |                                 | Q1        | Q2        | Q3        | Q4        | Annual    | '20            | '21 | '22 |
| All<br>Combined | Listings                        | 2,429     | 2,847     | 2,868     | 2,739     | 10,883    | 78%            | 51% | 8%  |
|                 | Sales                           | 1,032     | 1,293     | 1,338