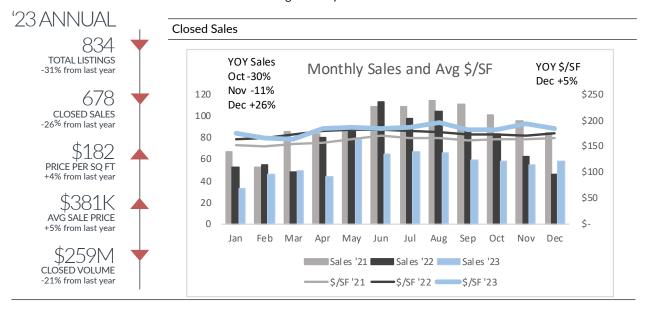

## Farmington/Farm Hills

Single-Family Homes

| Price           | '23 Listings and Sales by Price |           |           |           |           |           |                |      |      |
|-----------------|---------------------------------|-----------|-----------|-----------|-----------|-----------|----------------|------|------|
| Range           | 20 Listings and sales by i fice |           |           |           |           | 2023      | '23 Annual vs. |      |      |
|                 |                                 | Q1        | Q2        | Q3        | Q4        | Annual    | '20            | '21  | '22  |
| All<br>Combined | Listings                        | 183       | 237       | 241       | 173       | 834       | -31%           | -34% | -31% |
|                 | Sales                           | 128       | 187       | 192       | 171       | 678       | -34%           | -38% | -26% |
|                 | \$/SF                           | \$167     | \$185     | \$188     | \$185     | \$182     | 28%            | 13%  | 4%   |
|                 | Avg SP                          | \$353,427 | \$377,950 | \$384,949 | \$402,471 | \$381,487 | 27%            | 12%  | 5%   |
| <\$250k         | Listings                        | 31        | 37        | 39        | 35        | 142       | -61%           | -48% | -40% |
|                 | Sales                           | 28        | 27        | 29        | 25        | 109       | -68%           | -54% | -30% |
|                 | \$/SF                           | \$136     | \$161     | \$163     | \$165     | \$155     | 11%            | 2%   | -1%  |
| \$250k-\$500k   | Listings                        | 109       | 157       | 166       | 93        | 525       | -30%           | -39% | -34% |
|                 | Sales                           | 88        | 134       | 129       | 101       | 452       | -30%           | -41% | -30% |
|                 | \$/SF                           | \$170     | \$183     | \$183     | \$174     | \$178     | 26%            | 11%  | 3%   |
| >\$500k         | Listings                        | 43        | 43        | 36        | 45        | 167       | 104%           | 37%  | -8%  |
|                 | Sales                           | 12        | 26        | 34        | 45        | 117       | 166%           | 33%  | 8%   |
|                 | \$/SF                           | \$182     | \$197     | \$209     | \$210     | \$203     | 31%            | 16%  | 5%   |