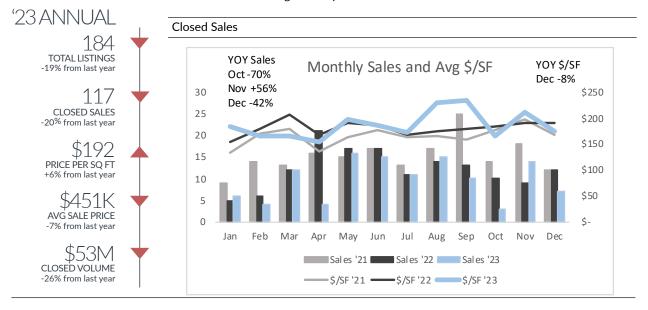

## Grosse Ile

Single-Family Homes

| Price           | '23 Listings and Sales by Price  |           |           |           |           |           |                |      | T    |
|-----------------|----------------------------------|-----------|-----------|-----------|-----------|-----------|----------------|------|------|
| Range           | 20 Listings and sales by I field |           |           |           |           | 2023      | '23 Annual vs. |      |      |
|                 |                                  | Q1        | Q2        | Q3        | Q4        | Annual    | '20            | '21  | '22  |
| All<br>Combined | Listings                         | 28        | 52        | 56        | 48        | 184       | -14%           | -15% | -19% |
|                 | Sales                            | 22        | 35        | 36        | 24        | 117       | -29%           | -36% | -20% |
|                 | \$/SF                            | \$168     | \$187     | \$213     | \$193     | \$192     | 27%            | 15%  | 6%   |
|                 | Avg SP                           | \$460,932 | \$447,257 | \$476,489 | \$408,192 | \$450,809 | 20%            | 7%   | -7%  |
| <\$350k         | Listings                         | 7         | 13        | 23        | 15        | 58        | -36%           | -27% | -9%  |
|                 | Sales                            | 10        | 11        | 14        | 13        | 48        | -43%           | -38% | 7%   |
|                 | \$/SF                            | \$147     | \$155     | \$163     | \$160     | \$157     | 20%            | 9%   | -1%  |
| \$350k-\$600k   | Listings                         | 12        | 24        | 21        | 25        | 82        | -13%           | -8%  | -26% |
|                 | Sales                            | 7         | 19        | 12        | 7         | 45        | -26%           | -42% | -39% |
|                 | \$/SF                            | \$173     | \$186     | \$185     | \$178     | \$182     | 21%            | 11%  | 4%   |
| >\$600k         | Listings                         | 9         | 15        | 12        | 8         | 44        | 47%            | -8%  | -15% |
|                 | Sales                            | 5         | 5         | 10        | 4         | 24        | 26%            | -17% | -14% |
|                 | \$/SF                            | \$182     | \$220     | \$277     | \$307     | \$241     | 22%            | 22%  | 17%  |